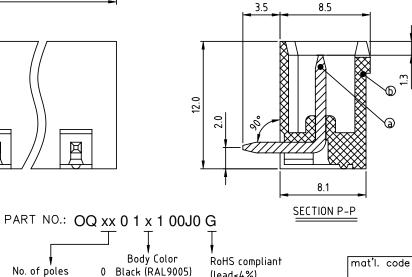

to provide you with the best service and solution. Let us make a better world for our industry!



## Contact us

Tel: +86-755-8981 8866 Fax: +86-755-8427 6832 Email & Skype: info@chipsmall.com Web: www.chipsmall.com Address: A1208, Overseas Decoration Building, #122 Zhenhua RD., Futian, Shenzhen, China





2

1

FC)

31







No. of poles

02 2 poles

03 3 poles

16 16 poles

1

... ...



13P-16P

|                    | Dim B&C        | (N-1) | X7.62     |  |
|--------------------|----------------|-------|-----------|--|
| N= Number of poles |                |       |           |  |
|                    | Poles<br>2P-6P |       | Tolerance |  |
|                    |                |       | ±0.20     |  |
|                    | 7P-12P         |       | ±0.30     |  |

±0.40

NX7.62



(lead<4%)

In copper Alloy

2 Red (RAL3001/D)

3 Orange(RAL2011/P)

4 Yellow(RAL1018/A)

5

6

8

Green(RAL6018/T)

Blue (RAL5015/A)

Grey(RAL7035/D)

C Green(RAL6018/U)

9 White(RAL1102)



А

В

2

sheet

index

revision A

1

sheet

040414

040414

040414

y

engr HANKE FENG

SHI JUN

SHI JUN

chr

appd

STATUS:Released

type

Printed: Apr 25,42014

CUSTOMER Drawing

A4

В

А

0Qxx01x100J0G