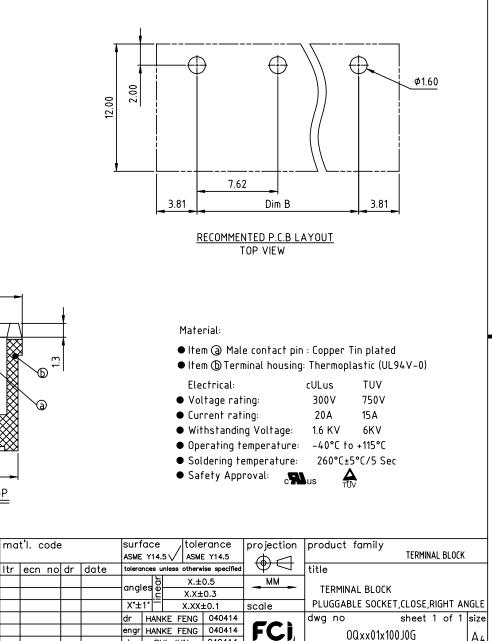

1

... ...

13P-16P

|                    | Dim B&C        | (N-1) | X7.62     |  |
|--------------------|----------------|-------|-----------|--|
| N= Number of poles |                |       |           |  |
|                    | Poles<br>2P-6P |       | Tolerance |  |
|                    |                |       | ±0.20     |  |
|                    | 7P-12P         |       | ±0.30     |  |

±0.40

NX7.62

(lead<4%)

In copper Alloy

2 Red (RAL3001/D)

3 Orange(RAL2011/P)

4 Yellow(RAL1018/A)

5

6

8

Green(RAL6018/T)

Blue (RAL5015/A)

Grey(RAL7035/D)

C Green(RAL6018/U)

9 White(RAL1102)

А

STATUS:Released

type

Printed: Apr 25,42014

CUSTOMER Drawing

A4

В

А

0Qxx01x100J0G