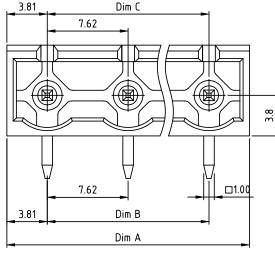

1

... ...

13P-16P

|                    | Dim B&C        | (N-1) | X7.62     |  |
|--------------------|----------------|-------|-----------|--|
| N= Number of poles |                |       |           |  |
|                    | Poles<br>2P-6P |       | Tolerance |  |
|                    |                |       | ±0.20     |  |
|                    | 7P-12P         |       | ±0.30     |  |

±0.40

NX7.62

(lead<4%)

In copper Alloy

2 Red (RAL3001/D)

3 Orange(RAL2011/P)

4 Yellow(RAL1018/A)

5