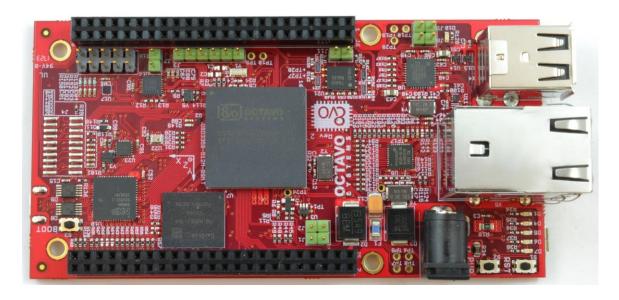

## OSD335x-SM RED Evaluation Board Reference, Evaluation and Development

## Design / Software Resources

- Schematics / Layout available for download
- Pre-installed Debian Linux with drivers
  - ▶ BeagleBone SW image compatible
- BeagleBone Black Cape Compatible

## Hardware Features

- OSD3358-512M-BSM
- ▶ 10/100/1000 Ethernet
- ▶ 5 USB ports
  - 1 μUSB Client
  - ▶ 4 port USB Hub
- ► HDMI
- 16 GB eMMC + μSD card
- Sensors
  - ▶ 9-axis IMU (MP9250)
  - ► Barometer (BMP280)
  - ► Temperature (TMP468)
- Security capable (TPM + NOR)