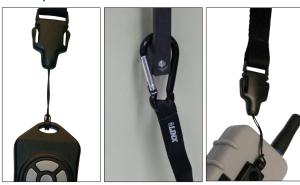

### **Product Description**

The handy 8.5 inch leash is fitted with a carabiner at one end and a cell phone-type loop at the other. This allows for convenient carrying alternatives or attachment to fixed equipment.

#### **Features**

- Loop cord for attaching to various items
- Convenient carabiner for equipment tethering
- Standard black color
- Custom colors and lengths available for high volume orders

### **Examples**

**-1-** Revised 12/13/12