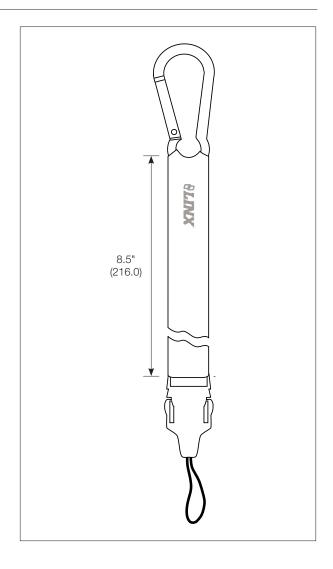

# OTX-ACC-LSH-8.5

### **Product Description**

The handy 8.5 inch leash is fitted with a carabiner at one end and a cell phone-type loop at the other. This allows for convenient carrying alternatives or attachment to fixed equipment.

#### **Features**

- Loop cord for attaching to various items
- Convenient carabiner for equipment tethering
- Standard black color
- Custom colors and lengths available for high volume orders

## **Ordering Information**

OTX-ACC-KIT-LSH-8.5 (8.5" leash with belt clip cord)