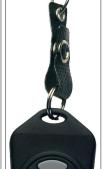

#### **Product Description**

The 32-LD retractable reel is equipped with a rear belt clip and metal O-ring for easy attachment to a Linx keyfob or boot and belt clip assembly. The strap is reinforced for additional strength.

### **Examples**

**-1-** Revised 12/14/12