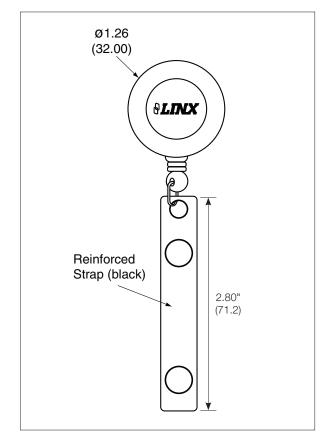

#### OTX-ACC-RTR-32-LD

#### **Product Description**

The 32-LD retractable reel is equipped with a rear belt clip and metal O-ring for easy attachment to a Linx keyfob or boot and belt clip assembly. The strap is reinforced for additional strength.

#### **Features**

- Handy rear belt clip
- Multiple attaching options
- Metal O-ring included
- · Classic black color
- Custom options available for high volume orders

### **Ordering Information**

OTX-ACC-RTR-32-LD (Retractable reel, 32mm Dia.)