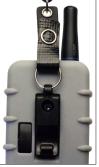

#### **Product Description**

The 32-LD retractable reel is equipped with a rear belt clip and metal O-ring for easy attachment to a Linx keyfob or boot and belt clip assembly. The strap is reinforced for additional strength.

### **Examples**

**-1-** Revised 12/14/12