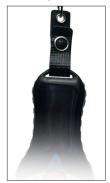

#### **Product Description**

The 32-LD retractable reel is equipped with a rear belt clip and metal O-ring for easy attachment to a Linx keyfob or boot and belt clip assembly. The strap is reinforced for additional strength.

### **Examples**

**-1-** Revised 12/14/12