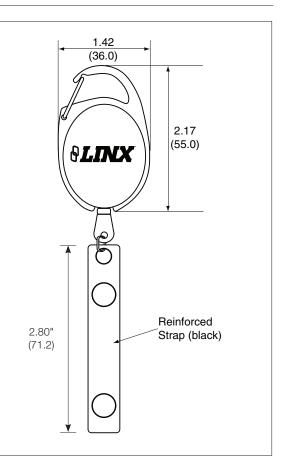

#### **Product Description**

The CLP-MD retractable reel is equipped with a rear belt clip and metal O-ring for easy attachment to a Linx keyfob or boot and belt clip assembly. It also has a top clip for more hooking options. The strap is reinforced for additional strength.

#### **Features**

- Handy rear belt clip
- Multiple attaching options
- Top hook for additional hooking options
- Metal O-ring included
- Classic black color
- Custom options available for high volume orders

#### **Ordering Information**

OTX-ACC-RTR-CLP-MD (Retractable reel, top hook)