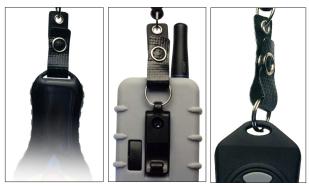

#### **Product Description**

The CLP-MD retractable reel is equipped with a rear belt clip and metal O-ring for easy attachment to a Linx keyfob or boot and belt clip assembly. It also has a top clip for more hooking options. The strap is reinforced for additional strength.

#### **Features**

- Handy rear belt clip
- Multiple attaching options
- Top hook for additional hooking options
- Metal O-ring included
- Classic black color
- Custom options available for high volume orders

#### Examples