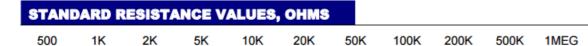

### **Electrical**

| Resistance Range, Ohms            | 500 – 1M            |
|-----------------------------------|---------------------|
| Standard Resistance Tolerance     | ± 20%               |
| Residual Resistance               | 20 ohms max.        |
| Input Voltage, maximum            | 50 Vac max.         |
| Power rating, Watts               | 0.03W               |
| Dielectric Strength               | 250Vac, I minute    |
| Insulation Resistance, Minimum    | 100M ohms at 250Vdc |
| Sliding Noise                     | 100mV max.          |
| Actual Electrical Travel, Nominal | 240°                |