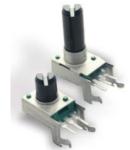

# **Panel Potentiometer**

### Model P090 Series

## **Model Styles Available**

| Side Adjust | P090L |
|-------------|-------|
| Top Adjust  | P090S |

#### Model P090L (Side Adjust)