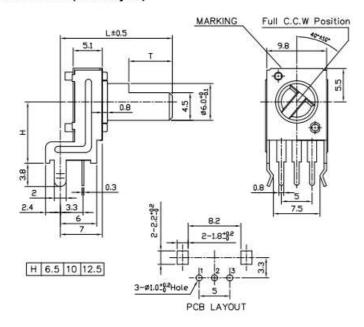

| 250Vac, I minute    |
| Insulation Resistance, Minimum    | 100M ohms at 250Vdc |
| Sliding Noise                     | 100mV max.          |
| Actual Electrical Travel, Nominal | 240°                |

### Mechanical

| Total Mechanical Travel | 280°± 10°         |
|-------------------------|-------------------|
| Static Stop Strength    | 40 oz-in          |
| Rotational Torque       | 0.5 to 1.25 oz-in |

### **Environmental**

| Operating Temperature Range | -20°C to +70°C |
|-----------------------------|----------------|
| Rotational Life             | 100,000 cycles |

## **Panel Potentiometer**

### Model P090 Series



### **Ordering**



#### **Shaft Type**





### **CIRCUIT DIAGRAM**



# **Panel Potentiometer**

### Model P090 Series



#### Model P090L (Side Adjust)



#### Model P090S (Top Adjust)