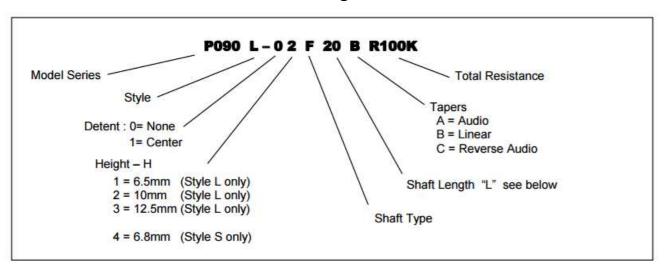

age, maximum            | 50 Vac max.         |
| Power rating, Watts               | 0.03W               |
| Dielectric Strength               | 250Vac, I minute    |
| Insulation Resistance, Minimum    | 100M ohms at 250Vdc |
| Sliding Noise                     | 100mV max.          |
| Actual Electrical Travel, Nominal | 240°                |

### Mechanical

| Total Mechanical Travel | 280°± 10°         |
|-------------------------|-------------------|
| Static Stop Strength    | 40 oz-in          |
| Rotational Torque       | 0.5 to 1.25 oz-in |

### **Environmental**

| Operating Temperature Range | -20°C to +70°C |
|-----------------------------|----------------|
| Rotational Life             | 100,000 cycles |

## **Panel Potentiometer**

### Model P090 Series



### **Ordering**



#### **Shaft Type**





### **CIRCUIT DIAGRAM**



# **Panel Potentiometer**

### Model P090 Series



#### Model P090L (Side Adjust)



#### Model P090S (Top Adjust)