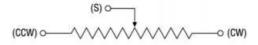

wer rating, Watts               | 0.03W               |
| Dielectric Strength               | 250Vac, I minute    |
| Insulation Resistance, Minimum    | 100M ohms at 250Vdc |
| Sliding Noise                     | 100mV max.          |
| Actual Electrical Travel, Nominal | 240°                |

### Mechanical

| Total Mechanical Travel | 280°± 10°         |
|-------------------------|-------------------|
| Static Stop Strength    | 40 oz-in          |
| Rotational Torque       | 0.5 to 1.25 oz-in |

### **Environmental**

| Operating Temperature Range | -20°C to +70°C |
|-----------------------------|----------------|
| Rotational Life             | 100,000 cycles |

## **Panel Potentiometer**

### Model P090 Series



### **Ordering**



#### **Shaft Type**





### **CIRCUIT DIAGRAM**



# **Panel Potentiometer**

### Model P090 Series



#### Model P090L (Side Adjust)



#### Model P090S (Top Adjust)