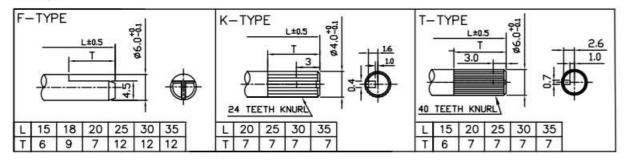

| 50 Vac max.         |
| Power rating, Watts               | 0.03W               |
| Dielectric Strength               | 250Vac, I minute    |
| Insulation Resistance, Minimum    | 100M ohms at 250Vdc |
| Sliding Noise                     | 100mV max.          |
| Actual Electrical Travel, Nominal | 240°                |

### Mechanical

| Total Mechanical Travel | 280°± 10°         |
|-------------------------|-------------------|
| Static Stop Strength    | 40 oz-in          |
| Rotational Torque       | 0.5 to 1.25 oz-in |

### **Environmental**

| Operating Temperature Range | -20°C to +70°C |
|-----------------------------|----------------|
| Rotational Life             | 100,000 cycles |

## **Panel Potentiometer**

### Model P090 Series



### **Ordering**



#### **Shaft Type**





### **CIRCUIT DIAGRAM**



# **Panel Potentiometer**

### Model P090 Series



#### Model P090L (Side Adjust)



#### Model P090S (Top Adjust)