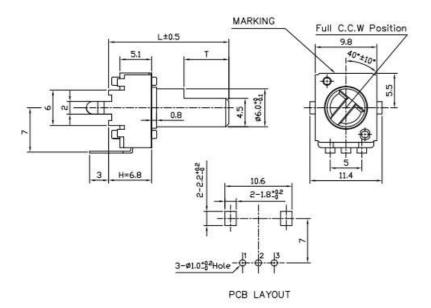

nsulation Resistance, Minimum    | 100M ohms at 250Vdc |
| Sliding Noise                     | 100mV max.          |
| Actual Electrical Travel, Nominal | 240°                |

### Mechanical

| Total Mechanical Travel | 280°± 10°         |
|-------------------------|-------------------|
| Static Stop Strength    | 40 oz-in          |
| Rotational Torque       | 0.5 to 1.25 oz-in |

### **Environmental**

| Operating Temperature Range | -20°C to +70°C |
|-----------------------------|----------------|
| Rotational Life             | 100,000 cycles |

## **Panel Potentiometer**

### Model P090 Series



### **Ordering**



#### **Shaft Type**





### **CIRCUIT DIAGRAM**



# **Panel Potentiometer**

### Model P090 Series



#### Model P090L (Side Adjust)



#### Model P090S (Top Adjust)