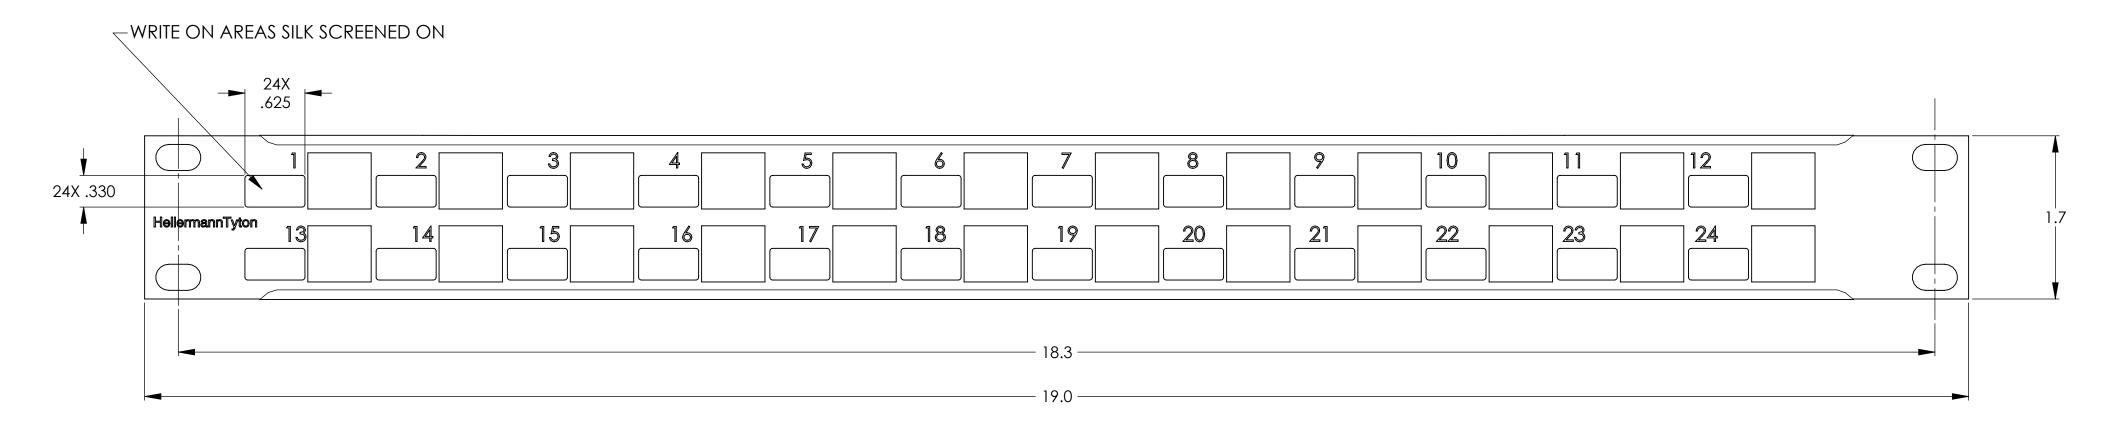

N 1) SCREWS NOT SHOWN
2) FITS STANDARD 20INCH RACK.
3) 24 HELLERMANN TYTON MODULAR JACKS FIT INTO THIS BRACKET.

4) APPROXIMATE WEIGHT = 0.91LB

| R<br>E<br>V | R level 02 A MEF          | D<br>I<br>M<br>F | $\begin{bmatrix} T & .xxxx = \pm.0005 \\ L & .xxx = \pm.005 \\ R & .xx = \pm.01 \end{bmatrix}$                                                                                                                                                                                                                                                                                                                                                                                                                                                                                                                                                                                                                                                                                                                                                                                                                                                                                                                                                                                                                                                                                                                                                                                                                                                                                                                                                                                                                                                                                                                                                                                                                                                                                                                                                                                                                                                                                                                                                                                                                                                                                                                                                                                                                                                                                                                                                                                   |
|-------------|---------------------------|------------------|----------------------------------------------------------------------------------------------------------------------------------------------------------------------------------------------------------------------------------------------------------------------------------------------------------------------------------------------------------------------------------------------------------------------------------------------------------------------------------------------------------------------------------------------------------------------------------------------------------------------------------------------------------------------------------------------------------------------------------------------------------------------------------------------------------------------------------------------------------------------------------------------------------------------------------------------------------------------------------------------------------------------------------------------------------------------------------------------------------------------------------------------------------------------------------------------------------------------------------------------------------------------------------------------------------------------------------------------------------------------------------------------------------------------------------------------------------------------------------------------------------------------------------------------------------------------------------------------------------------------------------------------------------------------------------------------------------------------------------------------------------------------------------------------------------------------------------------------------------------------------------------------------------------------------------------------------------------------------------------------------------------------------------------------------------------------------------------------------------------------------------------------------------------------------------------------------------------------------------------------------------------------------------------------------------------------------------------------------------------------------------------------------------------------------------------------------------------------------------|
| <br> <br>   | N date 12/2/04            | N<br>S<br>I      | $\begin{array}{ccc} XX &= \pm .01 \\ X & .XX &= \pm .03 \\ X & .X &= \pm .03 \\ X & .X &= \pm .03 \\ X & .X &= \pm .01 \\ X & .X &= \pm .03 \\ X & .X &= .03 \\ X &= .03 $ |
| О<br>И      | G <sub>ECN #</sub> 010079 | O<br>N<br>S      | s unless otherwise specified units inches                                                                                                                                                                                                                                                                                                                                                                                                                                                                                                                                                                                                                                                                                                                                                                                                                                                                                                                                                                                                                                                                                                                                                                                                                                                                                                                                                                                                                                                                                                                                                                                                                                                                                                                                                                                                                                                                                                                                                                                                                                                                                                                                                                                                                                                                                                                                                                                                                                        |

|                                 | number                                                   | P108-24-MOD1U | phase | PRODUCTION | _       |  |
|---------------------------------|----------------------------------------------------------|---------------|-------|------------|---------|--|
| P A 24 PORT MODULAR PATCH PANEL |                                                          |               |       |            | R A W - |  |
|                                 | material STEEL POWDER COAT, FLAT BLACK, WHITE SILKSCREEN |               |       |            |         |  |