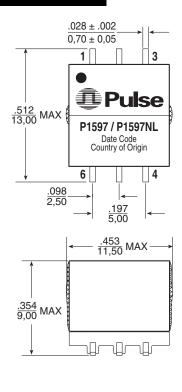

### P1597 / P1597NL

Dimensions: Inches

Unless otherwise specified, all tolerances are  $\pm \frac{.004}{0.10}$ 