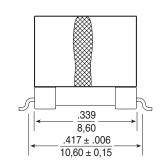

#### Mechanical

### P1597 / P1597NL

Dimensions: Inches

Unless otherwise specified, all tolerances are  $\pm \frac{.004}{0.10}$ 