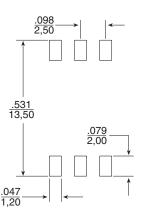

#### Mechanical

### P1597 / P1597NL

Dimensions: Inches

Unless otherwise specified, all tolerances are  $\pm \frac{.004}{0.10}$ 