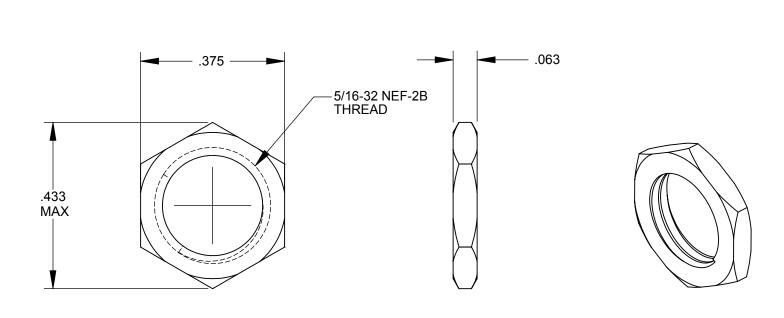

NOTE:

1. ALL DIMENSIONS ARE FOR REFERENCE ONLY

## **CUSTOMER DRAWING**

|           |            |         |    |      | STAR SYMBOL DENOTES CRITICAL DIMENSION                                                               | THIS DRAWING DESCRIBES A DESIGN CONSIDERED PROPRIETARY IN NATURE BY SWITCHCRAFT INC. AND IS RELEASED ON A CONFIDENTIAL BASIS FOR ID |    |            |                            |                                            |       |   |      |         |     |
|-----------|------------|---------|----|------|------------------------------------------------------------------------------------------------------|-------------------------------------------------------------------------------------------------------------------------------------|----|------------|----------------------------|--------------------------------------------|-------|---|------|---------|-----|
|           |            |         |    |      | UNLESS OTHERWISE SPECIFIED                                                                           | SIZE *                                                                                                                              | ١  | VIDTH<br>* | MULT                       | *                                          | LBS/M | * | TEMP | ER<br>* |     |
|           |            |         |    |      | 1. ALL DIMENSIONS IN INCHES  - TWO PLACE DECIMALS ±0.01  - THREE PLACE DECIMALS ±0.005  - ANGLES +1° | FINISH<br>SPEC No.                                                                                                                  |    |            |                            | MATERIAL H.H. BRASS ALLOY  SPEC No. 012 A2 |       |   |      | OY #3   | 360 |
|           |            |         |    |      | - ALL DIA. CONCENTRIC WITHIN 0.005 T.I.R.                                                            | FIRST USE                                                                                                                           | ВҮ | CHKD<br>FB | SCALE<br>4:1<br>APVD<br>EB | Su                                         |       |   | P    |         |     |
| В         | 23647      | 6-27-03 | JL | EB   | 3. REMOVE ALL BURRS                                                                                  | 6-27-03                                                                                                                             | JL | 6-27-03    | 6-27-03                    |                                            | SHEET | 1 | OF   | 1       |     |
| REV       | ECO NUMBER | DATE    | BY | APVD |                                                                                                      | NAME                                                                                                                                |    |            | PART No.                   |                                            |       |   |      | REV     |     |
| REVISIONS |            |         |    |      | DO NOT SCALE DRAWING                                                                                 | HEX NUT                                                                                                                             |    |            |                            | P2439                                      |       |   |      |         | В   |