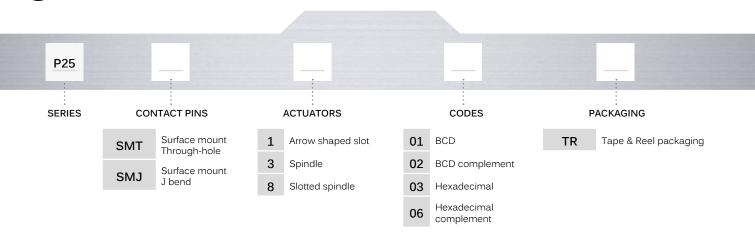

# P25 series

Rotary code switches

SM-P25-1803

#### DISTINCTIVE FEATURES

Lateral C-contact SMJ, SMT-Pins Contacts with hard gold plating Solid, tinned PCB pins