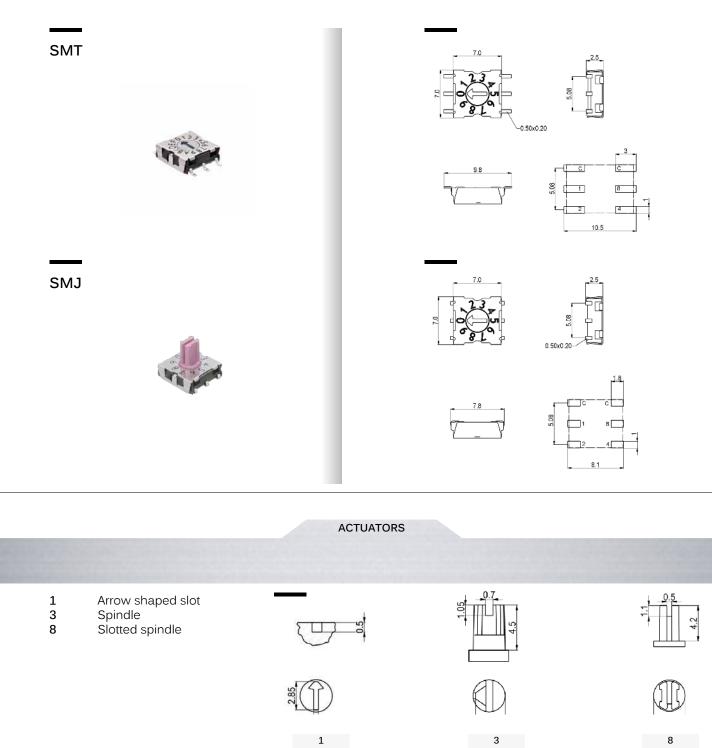

# P25 series

Rotary code switches

SM-P25-1803

#### DISTINCTIVE FEATURES

Lateral C-contact SMJ, SMT-Pins Contacts with hard gold plating Solid, tinned PCB pins

## P25 series

PCB SWITCHES

Rotary code switches

## P25 series

#### Rotary code switches