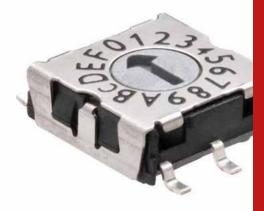

# P25 series

Rotary code switches

SM-P25-1803

## P25 series

PCB SWITCHES

Rotary code switches

#### Rotary code switches