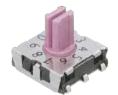

# P25 series

Rotary code switches

SM-P25-1803

#### DISTINCTIVE FEATURES

Lateral C-contact SMJ, SMT-Pins Contacts with hard gold plating Solid, tinned PCB pins

#### MATERIALS

- Housing : plastic
- Cover : stainless steel
- Fixed contact, pins : copperalloy
- Moveable contacts : copperalloy
- Contact surface : hardgold
- Rotor: plastic

• Reflow soldering : 260 °C (500 °F) max. for 10 seconds max.