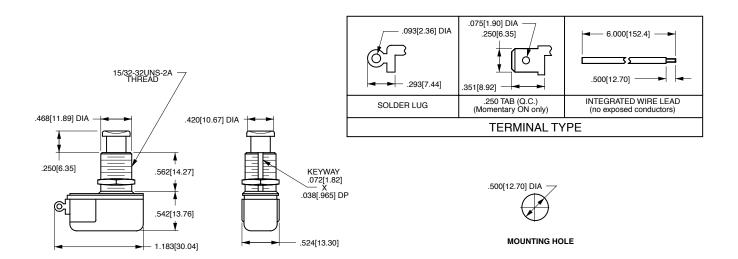

## P27-Series PUSHBUTTON SWITCHES

The P27-Series pushbutton switches are single pole, AC rated switches suitable for general purpose applications with a shallow back panel. These switches are momentary action with a medium actuation force (26 oz. typical). The P27-Series switch is equipped with a slow-make, slow-break contact mechanism, rated at 6 amps with a nylon concave pushbutton.

#### **Product Highlights:**

- Ratings to 6A 125VAC 3A 250VAC
- Momentary On or Momentary Off circuitry
- .250 Tab, Solder Lug or Wire Lead terminations
- Shallow space saving envelope