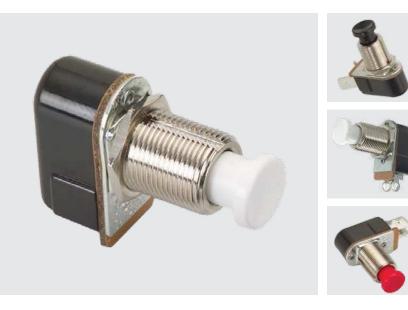

## P27-Series PUSHBUTTON SWITCHES

The P27-Series pushbutton switches are single pole, AC rated switches suitable for general purpose applications with a shallow back panel. These switches are momentary action with a medium actuation force (26 oz. typical). The P27-Series switch is equipped with a slow-make, slow-break contact mechanism, rated at 6 amps with a nylon concave pushbutton.

#### **Product Highlights:**

- Ratings to 6A 125VAC 3A 250VAC
- Momentary On or Momentary Off circuitry
- .250 Tab, Solder Lug or Wire Lead terminations
- Shallow space saving envelope

#### **Typical Applications:**

- Intercoms
- Security System
- Electronic Signs
- Marine

Carling Technologies, Inc. 60 Johnson Avenue, Plainville, CT 06062 Email: sales@carlingtech.com Application Support: team2@carlingtech.com Phone: 860.793.9281 Fax: 860.793.9231