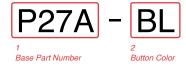

#### **Electrical Life**

25,000 cycles

**Mechanical Life** 100,000 cycles

 BL
 Black

 RD
 Red

 WH
 White

**Operating Temperature** 32°F to 185°F (0°C to 85°C)

| 1 BASE PART NUMBER: SERIES / POLES / CIRCUITRY /<br>RATING / TERMINATION |              |          |              |
|--------------------------------------------------------------------------|--------------|----------|--------------|
| Single Pole                                                              | Solder Lug   | .250 Tab | Wire Leads   |
| 3A 250VAC, 6A 125 VAC, 3/4A 125V                                         |              |          |              |
| Off - (On)<br>On - (Off)                                                 | P27A<br>P27L | P27B     | P27F<br>P27T |
| 011 - (011)                                                              | FZIL         | -        | F2/1         |