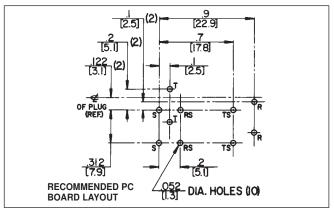

ROHM, Xilinx, Pulse, ON, Everlight and Freescale. Main products comprise IC, Modules, Potentiometer, IC Socket, Relay, Connector. Our parts cover such applications as commercial, industrial, and automotives areas.

We are looking forward to setting up business relationship with you and hope to provide you with the best service and solution. Let us make a better world for our industry!



## Contact us

Tel: +86-755-8981 8866 Fax: +86-755-8427 6832

Email & Skype: info@chipsmall.com Web: www.chipsmall.com

Address: A1208, Overseas Decoration Building, #122 Zhenhua RD., Futian, Shenzhen, China









## ONLINE CATALOG

SWITCHCRAFT, INC. 5555 N. Elston Ave. Chicago, IL 60630 • 773 792-2700 • FAX: 773 792-2129 www.switchcraft.com

## MINIATURE TELEPHONE JACKS, RIGHT ANGLE, PC MOUNT