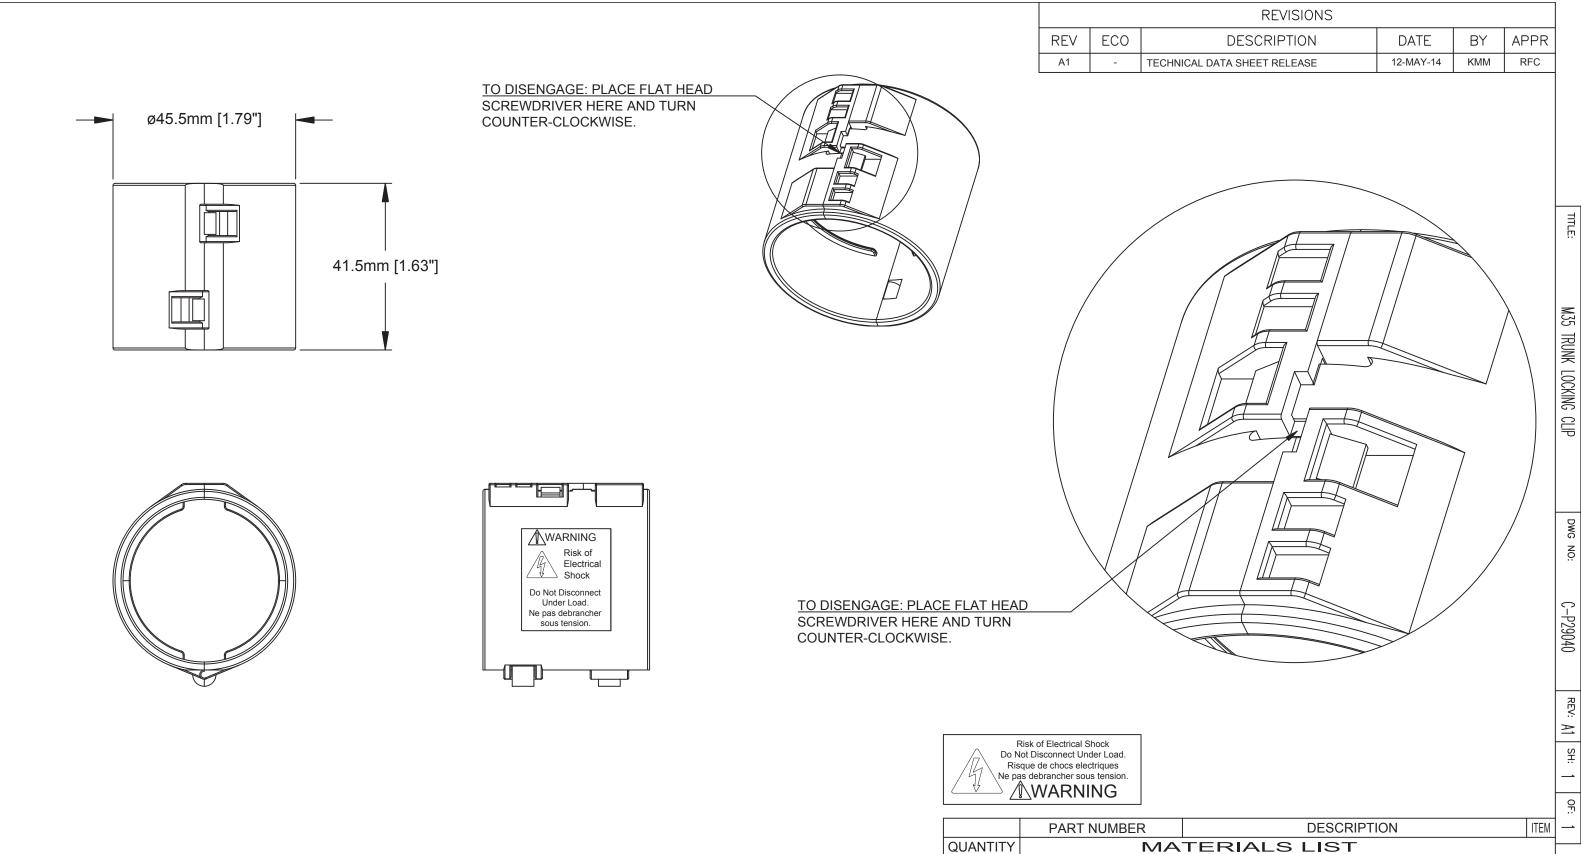

**TECHNICAL DATA:** 

1) MATERIALS:

THERMOPLASTIC COLOR: BLACK

2) RoHS COMPLIANT

12-MAY-14

RFC

DIMENSIONS ARE SUBJECT TO NORMAL

MANUFACTURING VARIATIONS.

CUSTOMER:

MATERIAL SPECIFICATIONS

PROCESS SPECIFICATIONS:

NEXT ASS'Y:

44724 Morley Drive Clinton Township, MI 48036

M35 TRUNK LOCKING CLIP

THIS DRAWING IS SUPPLIED FOR INFORMATION ONLY. DESIGN FEATURES, SPECIFICATIONS AND PERFORMANCE DATA SHOWN HEREON ARE THE PROPERTY OF THE AMPHENOL CORPORATION. NO RIGHTS OF REPRODUCTION ARE IMPLIED. ALL P29040 A1 SCALE: FULL C-P29040 SHEET 1