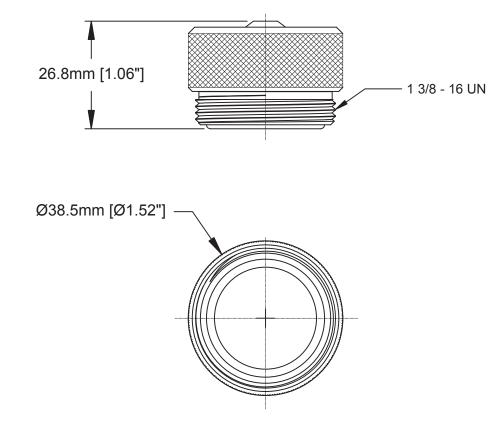

| REV | ECO |   |
|-----|-----|---|
| A1  | -   | Т |

TECHNICAL DATA: 1) MATERIALS: HOUSING: MACHINED ALUMINUM, ANODIZED 2) RoHS COMPLIANT

|                                                                                     |                 |             | REVISION    | S                        |                               |              |             |                                         |
|-------------------------------------------------------------------------------------|-----------------|-------------|-------------|--------------------------|-------------------------------|--------------|-------------|-----------------------------------------|
|                                                                                     |                 | DES         | SCRIPTION   |                          | DATE                          | BY           | APPR        |                                         |
|                                                                                     | TECHNICAL       | DATA SH     | EET RELEASE |                          | 12-MAY-14                     | KMM          | RFC         |                                         |
|                                                                                     |                 |             |             |                          |                               |              |             |                                         |
|                                                                                     |                 |             |             |                          |                               |              |             |                                         |
|                                                                                     |                 |             |             |                          |                               |              |             |                                         |
|                                                                                     |                 |             |             |                          |                               |              |             |                                         |
|                                                                                     |                 |             |             |                          |                               |              |             |                                         |
|                                                                                     |                 |             |             |                          |                               |              |             |                                         |
|                                                                                     |                 |             |             |                          |                               |              |             | TITLE:                                  |
|                                                                                     |                 |             |             |                          |                               |              |             |                                         |
|                                                                                     |                 |             |             |                          |                               |              |             | M35                                     |
|                                                                                     |                 |             |             |                          |                               |              |             | M35 PB LITE, CLOSURE CAP, FEMALE, TRUNK |
|                                                                                     |                 |             |             |                          |                               |              |             | JTE,                                    |
|                                                                                     |                 |             |             |                          |                               |              |             | CLO                                     |
|                                                                                     |                 |             |             |                          |                               |              |             | SURE                                    |
|                                                                                     |                 |             |             |                          |                               |              |             | CA                                      |
|                                                                                     |                 |             |             |                          |                               |              |             | , EE                                    |
|                                                                                     |                 |             |             |                          |                               |              |             | MALE                                    |
|                                                                                     |                 |             |             |                          |                               |              |             | , TR                                    |
|                                                                                     |                 |             |             |                          |                               |              |             | UNK                                     |
|                                                                                     |                 |             |             |                          |                               |              |             |                                         |
|                                                                                     |                 |             |             |                          |                               |              |             | DWG                                     |
|                                                                                     |                 |             |             |                          |                               |              |             | G NO:                                   |
|                                                                                     |                 |             |             |                          |                               |              |             |                                         |
|                                                                                     |                 |             |             |                          |                               |              |             |                                         |
|                                                                                     |                 |             |             |                          |                               |              |             | C-P                                     |
|                                                                                     |                 |             |             |                          |                               |              |             | C-P29043                                |
|                                                                                     |                 |             |             |                          |                               |              |             | Σŀ                                      |
|                                                                                     |                 |             |             |                          |                               |              |             |                                         |
|                                                                                     |                 |             |             |                          |                               |              |             | REV:                                    |
| _                                                                                   |                 |             |             |                          |                               |              |             | r: V1                                   |
| 1                                                                                   |                 |             |             |                          |                               |              |             | SH:                                     |
|                                                                                     |                 |             |             |                          |                               |              |             | ::<br>                                  |
|                                                                                     |                 |             |             |                          |                               |              |             |                                         |
|                                                                                     |                 |             |             | ידחוחס                   |                               |              |             | OF:                                     |
| F                                                                                   |                 |             |             | SCRIPTI                  |                               |              | ITEM        |                                         |
|                                                                                     | NATURES         | DATE        |             |                          | h                             | $\mathbf{n}$ |             |                                         |
|                                                                                     | KMM             | 12-MAY-14   | A           |                          | bhe                           |              |             |                                         |
|                                                                                     | MRF             | 12-MAY-14   |             |                          | ms - www.amphe                | enol-sine.co | m           |                                         |
| :                                                                                   | KMM             | 40 1441/ 44 |             | 44724 Mor<br>Clinton Tov | ley Drive<br>vnship, MI 48036 | 6            |             |                                         |
| ٤:                                                                                  | RFC             | 12-MAY-14   | Ma          |                          | E, CLOSUR                     |              |             |                                         |
|                                                                                     |                 |             |             |                          | CONNECTO                      |              | ١K          |                                         |
| ON ONLY. DESIGN FEATURES,<br>TIONS AND PERFORMANCE DATA<br>REON ARE THE PROPERTY OF |                 |             | SIZE TYPE   | DWG NO:                  | 00040                         |              |             |                                         |
| ENOL CORPORATION. NO RIGHTS<br>DUCTION ARE IMPLIED. ALL<br>IS ARE SUBJECT TO NORMAL |                 |             |             |                          | P29043                        |              | AI          |                                         |
| U                                                                                   | RING VARIATIONS | i.          | SCALE: FULL | C-P2                     | 29043 ѕн                      | EET 1        | of <b>1</b> |                                         |