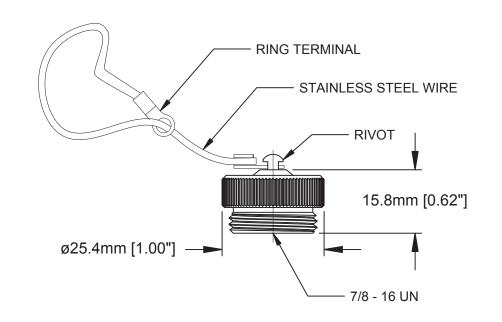

M22, CLOSURE CAP, FEMALE, DROP

N O

٩F:

|                                                         | PART NUMBER                                                      |                                                                                                                                                                                                                                         |                 | DESCRIPTION            |                                                            |          |                         | ITEM |             |   |
|---------------------------------------------------------|------------------------------------------------------------------|-----------------------------------------------------------------------------------------------------------------------------------------------------------------------------------------------------------------------------------------|-----------------|------------------------|------------------------------------------------------------|----------|-------------------------|------|-------------|---|
| QUANTITY                                                | MATERIALS LIST                                                   |                                                                                                                                                                                                                                         |                 |                        |                                                            |          | ST                      |      |             | · |
| 1) All dimensions a                                     | UNLESS OTHERWISE SPECIFIED  1) All dimensions are in metric(mm). |                                                                                                                                                                                                                                         | SIGNATURES DATE |                        | Amphenol                                                   |          |                         |      |             |   |
| 2) Tolerances are a<br>1 PL DEC ±0.30<br>2 PL DEC ±0.15 | Fractions ±1/64 Angles ±1°  = X                                  | CHECKED:                                                                                                                                                                                                                                | KMM<br>MRF      | 12-MAY-14<br>12-MAY-14 |                                                            |          |                         |      |             |   |
| 3 PL DEC ±0.08  3) Note reference                       |                                                                  | ENGINEER:                                                                                                                                                                                                                               | KMM             | 12-IVIA 1-14           | Sine Systems - www.amphenol-sine.com<br>44724 Morley Drive |          |                         |      |             |   |
| MATERIAL SPECIFICA                                      |                                                                  | APPROVAL:                                                                                                                                                                                                                               | RFC             | 12-MAY-14              |                                                            |          | Clinton Township, MI 48 |      |             |   |
| PROCESS SPECIFICATIONS:  NEXT ASS'Y:                    |                                                                  | CUSTOMER:  THIS DRAWING IS SUPPLIED FOR                                                                                                                                                                                                 |                 |                        | M22, CLOSURE CAP<br>FOR FEMALE CONNECTOR, DROP             |          |                         |      |             |   |
|                                                         |                                                                  | INFORMATION ONLY. DESIGN FEATURES, SPECIFICATIONS AND PERFORMANCE DATA SHOWN HEREON ARE THE PROPERTY OF THE AMPHENOL CORPORATION. NO RIGHTS OF REPRODUCTION ARE IMPLIED, ALL DIMENSIONS ARE SUBJECT TO NORMAL MANUFACTURING VARIATIONS. |                 | SIZE                   | C-                                                         | P2904    |                         |      | REVISION A1 |   |
|                                                         |                                                                  |                                                                                                                                                                                                                                         |                 | SCALE: F               | ULL                                                        | C-P29045 | SHEET                   | 1 OF | 1           |   |

TECHNICAL DATA:

1) MATERIALS: HOUSING: MACHINED ALUMINUM, ANODIZED

2) RoHS COMPLIANT