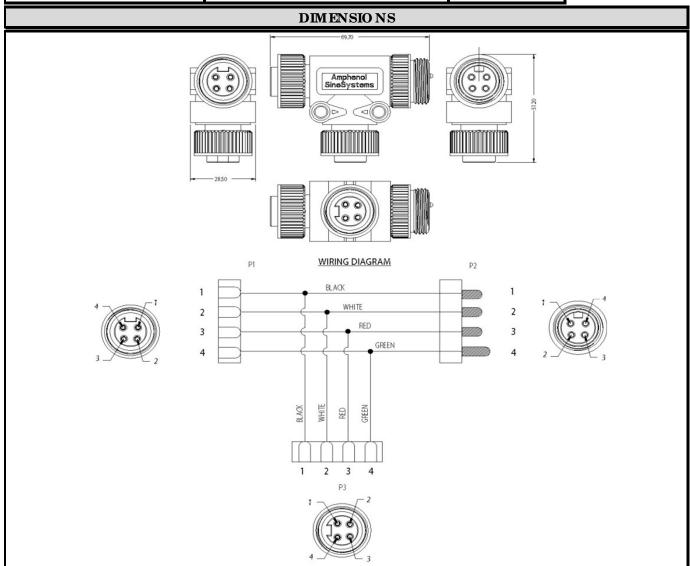

## Amphenol

| C O NFIG URA TIO N | PART NUM BER | LENGTH     |
|--------------------|--------------|------------|
| TEE, 4 PIN, MINI   | P29310       | SEE BELO W |

| TEC HNIC AL DATA     |                              |
|----------------------|------------------------------|
| APPRO VALS:          | UL, c (UL)                   |
| TEM PERATURE RANG E: | -20C to +105C                |
| PRO TEC TIO N:       | IP 67, NEMA 6P               |
| VOLTAGE RATING:      | 600VAC                       |
| AMPERAG E:           | 10A                          |
| HO USING:            | O IL RESISTANT PVC           |
| CONTACTS:            | COPPER ALLOY                 |
| CONTACTPLATING:      | GOLD OVER NIC KELPLATING     |
| CONNECTOR FACE:      | PVC                          |
| COUPLING:            | MACHINED ALUMINUM, ANO DIZED |