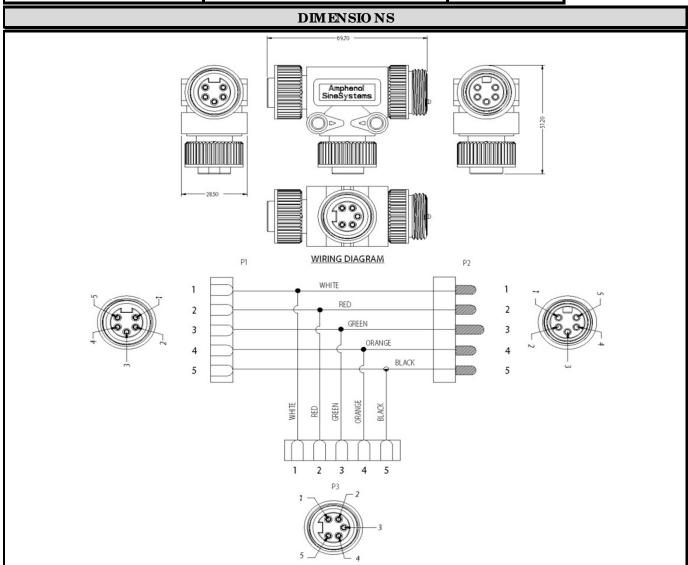

## Amphenol

| C O NFIG URA TIO N | PART NUM BER | LENG TH    |
|--------------------|--------------|------------|
| TEE, 5 PIN, MINI   | P29311       | SEE BELO W |

| TEC HNIC AL DATA    |                              |
|---------------------|------------------------------|
| APPRO VALS:         | UL, c (UL)                   |
| TEM PERATURE RANG E | -20C to +105C                |
| PRO TEC TIO N:      | IP 67, NEMA 6P               |
| VOLTAGE RATING:     | 600VAC                       |
| AMPERAG E:          | 8A                           |
| HO USING:           | O IL RESISTANT PVC           |
| CONTACTS:           | COPPERALIOY                  |
| CONTACTPLATING:     | GOLD OVER NIC KELPLATING     |
| CONNECTOR FACE      | PVC                          |
| COUPLING:           | MACHINED ALUMINUM, ANO DIZED |