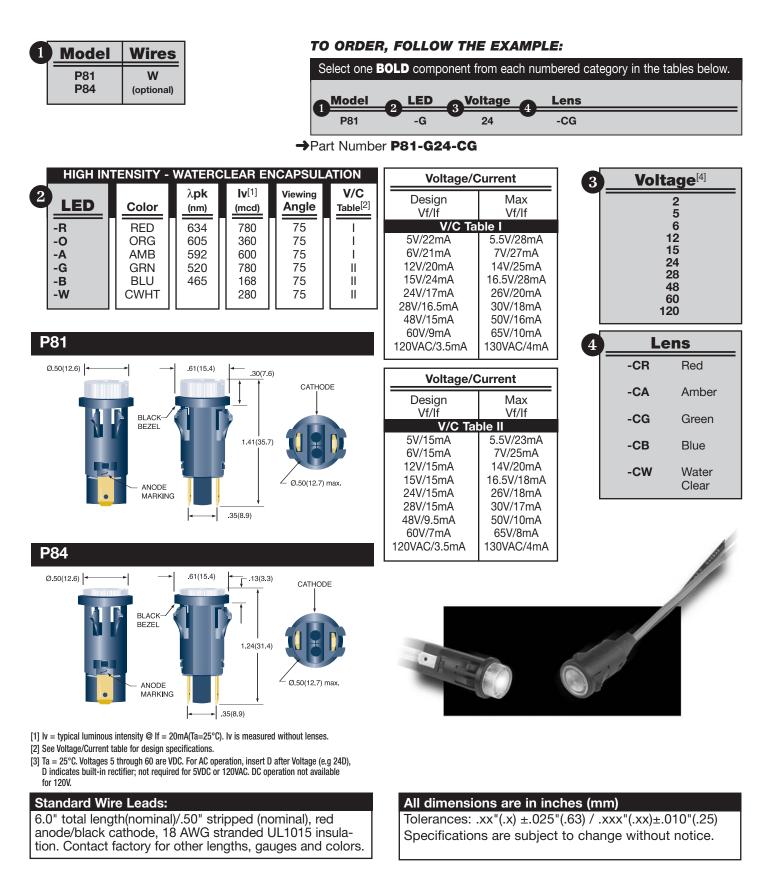

## 1/2" SNAP-IN PANEL LIGHT WITH LENS

## **P80 Series**

- For Detailed LED Data, See Discrete Section, Model 200