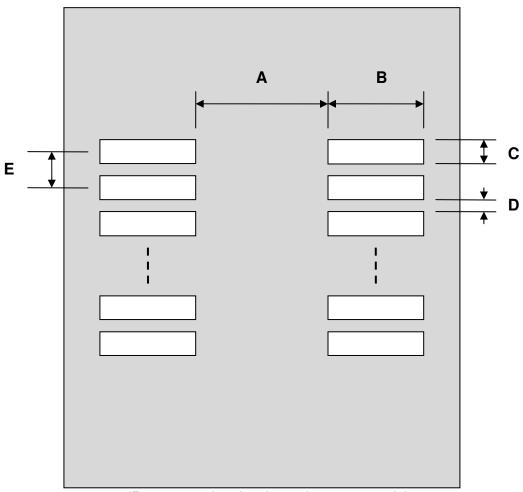

## SOIC-8 Stencil (150 mil / 200 mil body)

| DIMENSIONS |      |      |      |        |      |      |
|------------|------|------|------|--------|------|------|
| REF.       | mm   |      |      | inches |      |      |
|            | MIN. | TYP. | MAX. | MIN.   | TYP. | MAX. |
| Α          |      | 2.90 |      |        |      |      |
| В          |      | 2.50 |      |        |      |      |
| С          |      | 0.60 |      |        |      |      |
| D          |      | 0.67 |      |        |      |      |
| Е          |      | 1.27 |      |        |      |      |

## **Top View (SMT Footprint)**

(Representative drawing only - not to scale)