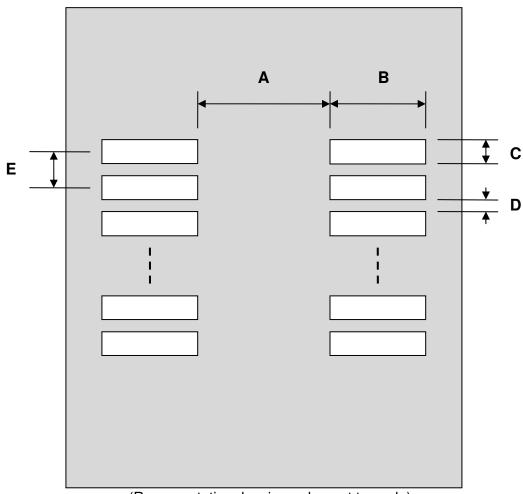

## SOIC-8 Stencil (300 mil body)

| DIMENSIONS |      |      |      |        |      |      |
|------------|------|------|------|--------|------|------|
| REF.       | mm   |      |      | inches |      |      |
|            | MIN. | TYP. | MAX. | MIN.   | TYP. | MAX. |
| Α          |      | 5.50 |      |        |      |      |
| В          |      | 3.50 |      |        |      |      |
| С          |      | 0.60 |      |        |      |      |
| D          |      | 0.67 |      |        |      |      |
| E          |      | 1.27 |      |        |      |      |

#### **Top View (SMT Footprint)**

### (Representative drawing only - not to scale)