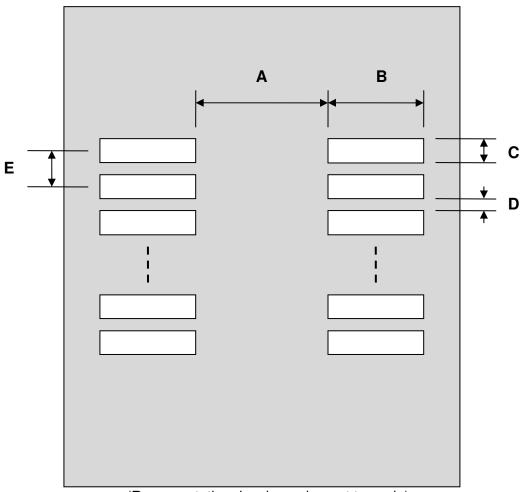

## SOIC-14 Stencil (150 mil / 200 mil body)

| DIMENSIONS |      |      |      |        |      |      |
|------------|------|------|------|--------|------|------|
| REF.       | mm   |      |      | inches |      |      |
|            | MIN. | TYP. | MAX. | MIN.   | TYP. | MAX. |
| А          |      | 2.90 |      |        |      |      |
| В          |      | 2.50 |      |        |      |      |
| С          |      | 0.60 |      |        |      |      |
| D          |      | 0.67 |      |        |      |      |
| E          |      | 1.27 |      |        |      |      |

(Representative drawing only - not to scale)