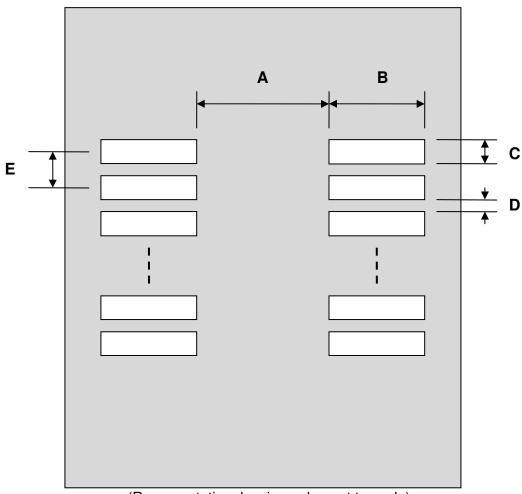

## SOIC-14 Stencil (300 mil body)

| DIMENSIONS |      |      |      |        |      |      |
|------------|------|------|------|--------|------|------|
| REF.       | mm   |      |      | inches |      |      |
|            | MIN. | TYP. | MAX. | MIN.   | TYP. | MAX. |
| Α          |      | 5.50 |      |        |      |      |
| В          |      | 3.50 |      |        |      |      |
| С          |      | 0.60 |      |        |      |      |
| D          |      | 0.67 |      |        |      |      |
| E          |      | 1.27 |      |        |      |      |

#### **Top View (SMT Footprint)**

### (Representative drawing only - not to scale)