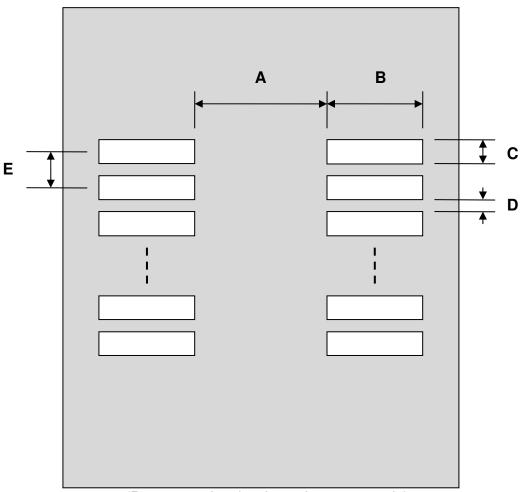

## SOIC-16 Stencil (150 mil / 200 mil body)

| DIMENSIONS |      |      |      |        |      |      |
|------------|------|------|------|--------|------|------|
| REF.       | mm   |      |      | inches |      |      |
|            | MIN. | TYP. | MAX. | MIN.   | TYP. | MAX. |
| Α          |      | 2.90 |      |        |      |      |
| В          |      | 2.50 |      |        |      |      |
| С          |      | 0.60 |      |        |      |      |
| D          |      | 0.67 |      |        |      |      |
| E          |      | 1.27 |      |        |      |      |

## **Top View (SMT Footprint)**

(Representative drawing only - not to scale)