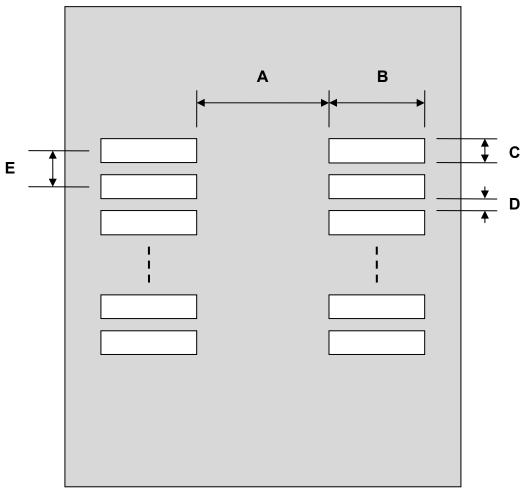

## **SOIC-18 Stencil**

| DIMENSIONS |      |      |      |        |      |      |
|------------|------|------|------|--------|------|------|
| REF.       | mm   |      |      | inches |      |      |
|            | MIN. | TYP. | MAX. | MIN.   | TYP. | MAX. |
| А          |      | 5.50 |      |        |      |      |
| В          |      | 3.50 |      |        |      |      |
| С          |      | 0.60 |      |        |      |      |
| D          |      | 0.67 |      |        |      |      |
| E          |      | 1.27 |      |        |      |      |

#### **Top View (SMT Footprint)**

### (Representative drawing only - not to scale)