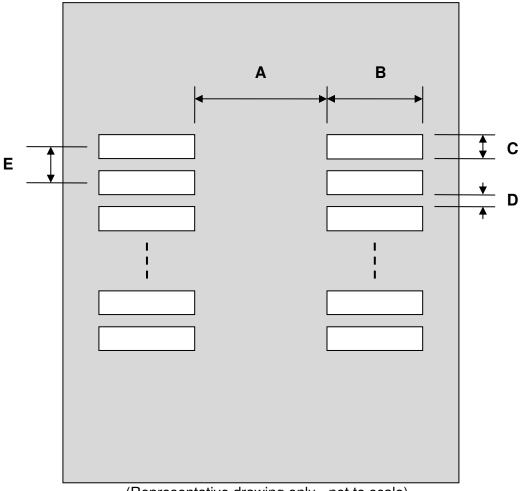

## **SOIC-20 Stencil**

| DIMENSIONS |      |      |      |        |      |      |
|------------|------|------|------|--------|------|------|
| REF.       | mm   |      |      | inches |      |      |
|            | MIN. | TYP. | MAX. | MIN.   | TYP. | MAX. |
| Α          |      | 5.50 |      |        |      |      |
| В          |      | 3.50 |      |        |      |      |
| С          |      | 0.60 |      |        |      |      |
| D          |      | 0.67 |      |        |      |      |
| Е          |      | 1.27 |      |        |      |      |

## **Top View (SMT Footprint)**

(Representative drawing only - not to scale)