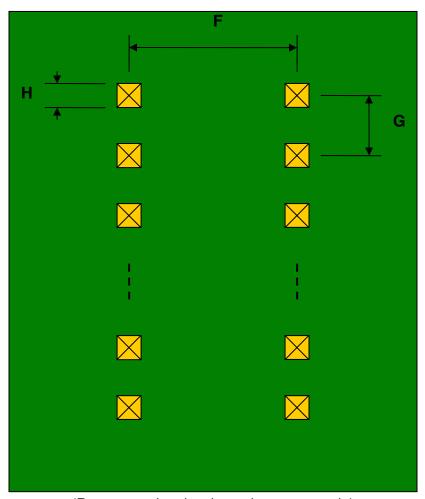

## **SOIC-20 to DIP-20 SMT Adapter**

| DIMENSIONS |      |      |      |        |       |      |
|------------|------|------|------|--------|-------|------|
| REF.       | mm   |      |      | inches |       |      |
|            | MIN. | TYP. | MAX. | MIN.   | TYP.  | MAX. |
| Α          |      | 5.50 |      |        |       |      |
| В          |      | 3.50 |      |        |       |      |
| С          |      | 0.60 |      |        |       |      |
| D          |      | 0.67 |      |        |       |      |
| Е          |      | 1.27 |      |        |       |      |
| F          |      |      |      |        | 0.300 |      |
| G          |      |      |      |        | 0.100 |      |
| Н          |      |      |      |        | 0.025 |      |

## **Bottom View (DIP Pins)**

(Representative drawing only - not to scale)