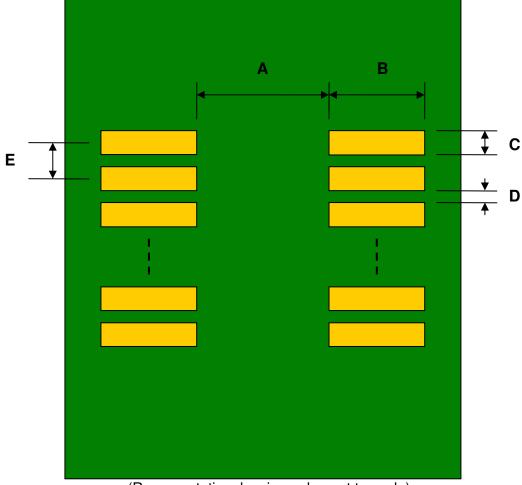

## **SOIC-20 to DIP-20 SMT Adapter**

| DIMENSIONS |      |      |      |        |       |      |
|------------|------|------|------|--------|-------|------|
| REF.       | mm   |      |      | inches |       |      |
|            | MIN. | TYP. | MAX. | MIN.   | TYP.  | MAX. |
| Α          |      | 5.50 |      |        |       |      |
| В          |      | 3.50 |      |        |       |      |
| С          |      | 0.60 |      |        |       |      |
| D          |      | 0.67 |      |        |       |      |
| Е          |      | 1.27 |      |        |       |      |
| F          |      |      |      |        | 0.300 |      |
| G          |      |      |      |        | 0.100 |      |
| Н          |      |      |      |        | 0.025 |      |

#### **Top View (SMT Footprint)**

(Representative drawing only - not to scale)