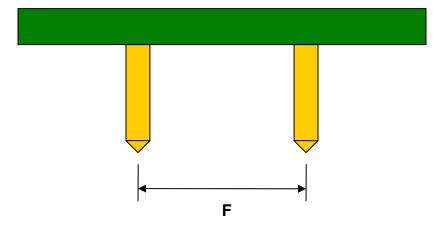

## **SOIC-20 to DIP-20 SMT Adapter**

| DIMENSIONS |      |      |      |        |       |      |
|------------|------|------|------|--------|-------|------|
| REF.       | mm   |      |      | inches |       |      |
|            | MIN. | TYP. | MAX. | MIN.   | TYP.  | MAX. |
| Α          |      | 5.50 |      |        |       |      |
| В          |      | 3.50 |      |        |       |      |
| С          |      | 0.60 |      |        |       |      |
| D          |      | 0.67 |      |        |       |      |
| Е          |      | 1.27 |      |        |       |      |
| F          |      |      |      |        | 0.300 |      |
| G          |      |      |      |        | 0.100 |      |
| Н          |      |      |      |        | 0.025 |      |

## Side View (DIP Pins)

(Representative drawing only - not to scale)