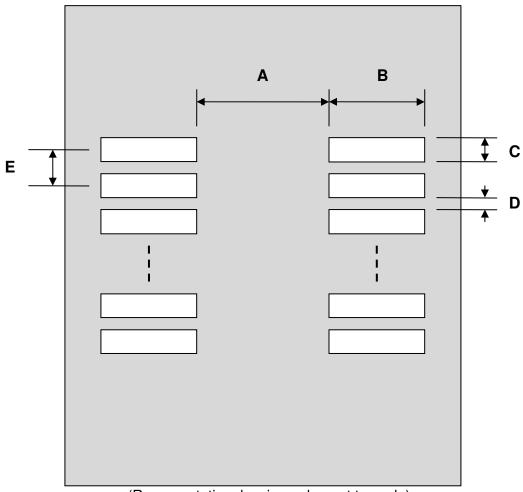

## SOIC-24 Stencil

| DIMENSIONS |      |      |      |        |      |      |
|------------|------|------|------|--------|------|------|
| REF.       | mm   |      |      | inches |      |      |
|            | MIN. | TYP. | MAX. | MIN.   | TYP. | MAX. |
| Α          |      | 5.50 |      |        |      |      |
| В          |      | 3.50 |      |        |      |      |
| С          |      | 0.60 |      |        |      |      |
| D          |      | 0.67 |      |        |      |      |
| E          |      | 1.27 |      |        |      |      |

#### **Top View (SMT Footprint)**

### (Representative drawing only - not to scale)