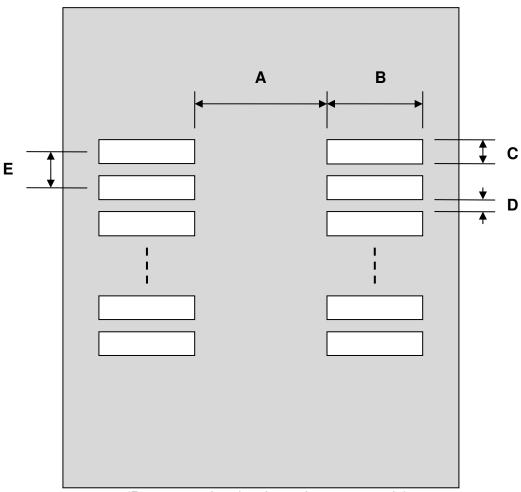

## **SOP-24 Stencil**

| DIMENSIONS |      |      |      |        |      |      |
|------------|------|------|------|--------|------|------|
| REF.       | mm   |      |      | inches |      |      |
|            | MIN. | TYP. | MAX. | MIN.   | TYP. | MAX. |
| Α          |      | 5.50 |      |        |      |      |
| В          |      | 3.50 |      |        |      |      |
| С          |      | 0.60 |      |        |      |      |
| D          |      | 0.67 |      |        |      |      |
| E          |      | 1.27 |      |        |      |      |

## **Top View (SMT Footprint)**

(Representative drawing only - not to scale)