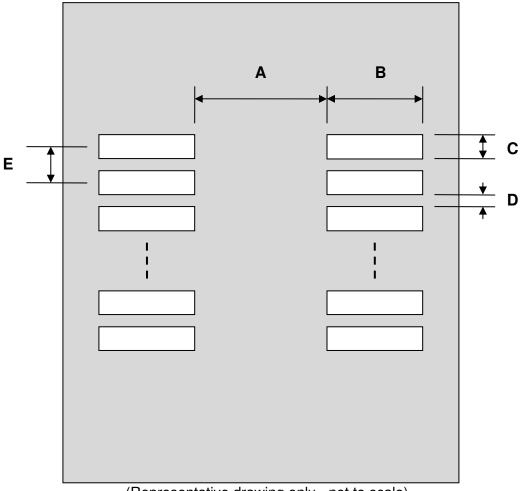

## **SOIC-28 Stencil**

| DIMENSIONS |      |      |      |        |      |      |
|------------|------|------|------|--------|------|------|
| REF.       | mm   |      |      | inches |      |      |
|            | MIN. | TYP. | MAX. | MIN.   | TYP. | MAX. |
| Α          |      | 5.50 |      |        |      |      |
| В          |      | 3.50 |      |        |      |      |
| С          |      | 0.60 |      |        |      |      |
| D          |      | 0.67 |      |        |      |      |
| Е          |      | 1.27 |      |        |      |      |

## **Top View (SMT Footprint)**

(Representative drawing only - not to scale)