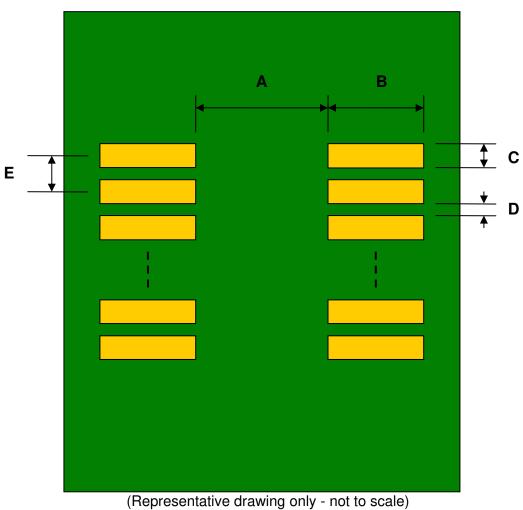

## SOIC-28 to DIP-28 SMT Adapter

| DIMENSIONS |      |      |      |        |       |      |
|------------|------|------|------|--------|-------|------|
| REF.       | mm   |      |      | inches |       |      |
|            | MIN. | TYP. | MAX. | MIN.   | TYP.  | MAX. |
| Α          |      | 5.50 |      |        |       |      |
| В          |      | 3.50 |      |        |       |      |
| С          |      | 0.60 |      |        |       |      |
| D          |      | 0.67 |      |        |       |      |
| E          |      | 1.27 |      |        |       |      |
| F          |      |      |      |        | 0.600 |      |
| G          |      |      |      |        | 0.100 |      |
| Н          |      |      |      |        | 0.025 |      |