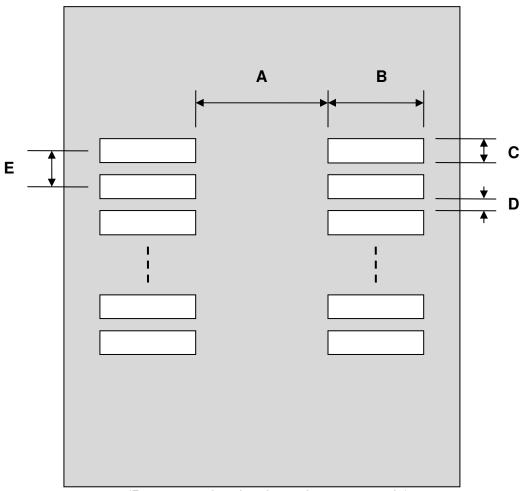

## **SOIC-32 Stencil**

| DIMENSIONS |      |      |      |        |      |      |
|------------|------|------|------|--------|------|------|
| REF.       | mm   |      |      | inches |      |      |
|            | MIN. | TYP. | MAX. | MIN.   | TYP. | MAX. |
| Α          |      | 5.50 |      |        |      |      |
| В          |      | 3.50 |      |        |      |      |
| С          |      | 0.60 |      |        |      |      |
| D          |      | 0.67 |      |        |      |      |
| E          |      | 1.27 |      |        |      |      |

## **Top View (SMT Footprint)**

(Representative drawing only - not to scale)