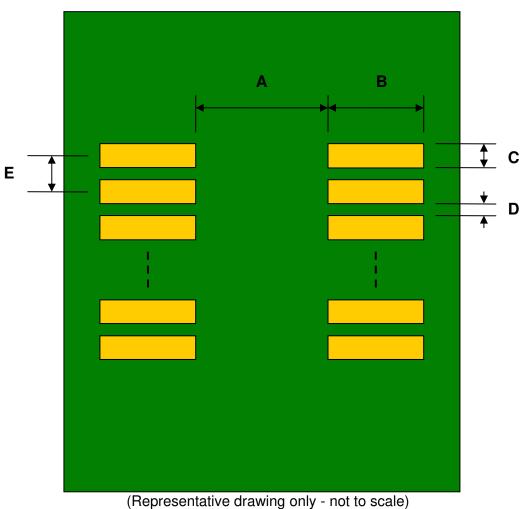

## SOIC-32 to DIP-32 SMT Adapter

| DIMENSIONS |      |      |      |        |       |      |
|------------|------|------|------|--------|-------|------|
| REF.       | mm   |      |      | inches |       |      |
|            | MIN. | TYP. | MAX. | MIN.   | TYP.  | MAX. |
| Α          |      | 5.50 |      |        |       |      |
| В          |      | 3.50 |      |        |       |      |
| С          |      | 0.60 |      |        |       |      |
| D          |      | 0.67 |      |        |       |      |
| E          |      | 1.27 |      |        |       |      |
| F          |      |      |      |        | 0.600 |      |
| G          |      |      |      |        | 0.100 |      |
| Н          |      |      |      |        | 0.025 |      |