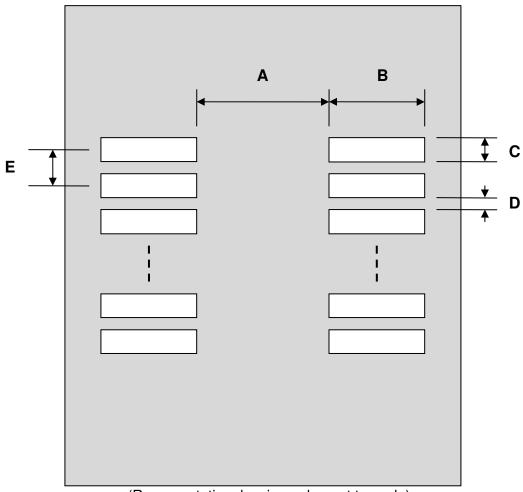

## **SOIC-48 Stencil**

| DIMENSIONS |      |      |      |        |      |      |
|------------|------|------|------|--------|------|------|
| REF.       | mm   |      |      | inches |      |      |
|            | MIN. | TYP. | MAX. | MIN.   | TYP. | MAX. |
| Α          |      | 5.50 |      |        |      |      |
| В          |      | 3.50 |      |        |      |      |
| С          |      | 0.60 |      |        |      |      |
| D          |      | 0.67 |      |        |      |      |
| E          |      | 1.27 |      |        |      |      |

#### **Top View (SMT Footprint)**

### (Representative drawing only - not to scale)