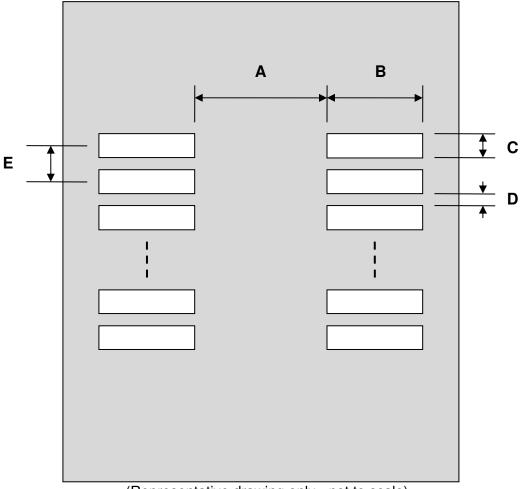

## **SOIC-54 Stencil**

| DIMENSIONS |      |      |      |        |      |      |
|------------|------|------|------|--------|------|------|
| REF.       | mm   |      |      | inches |      |      |
|            | MIN. | TYP. | MAX. | MIN.   | TYP. | MAX. |
| Α          |      | 5.50 |      |        |      |      |
| В          |      | 3.50 |      |        |      |      |
| С          |      | 0.60 |      |        |      |      |
| D          |      | 0.67 |      |        |      |      |
| E          |      | 1.27 |      |        |      |      |

## **Top View (SMT Footprint)**

(Representative drawing only - not to scale)