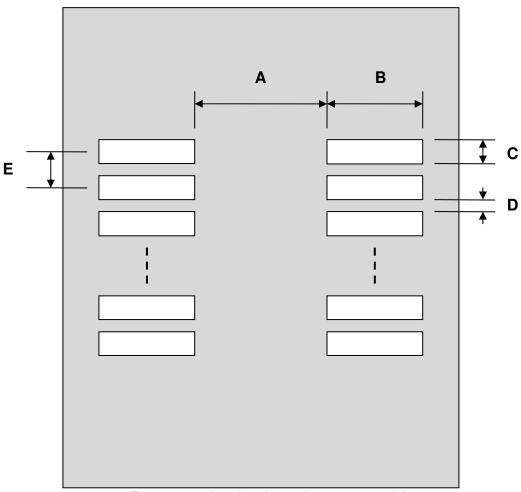

## SSOP-14 Stencil

| DIMENSIONS |      |      |      |        |      |      |
|------------|------|------|------|--------|------|------|
| REF.       | mm   |      |      | inches |      |      |
|            | MIN. | TYP. | MAX. | MIN.   | TYP. | MAX. |
| Α          |      | 4.45 |      |        |      |      |
| В          |      | 2.45 |      |        |      |      |
| С          |      | 0.45 |      |        |      |      |
| D          |      | 0.20 |      |        |      |      |
| E          |      | 0.65 |      |        |      |      |

## **Top View (SMT Footprint)**

(Representative drawing only - not to scale)