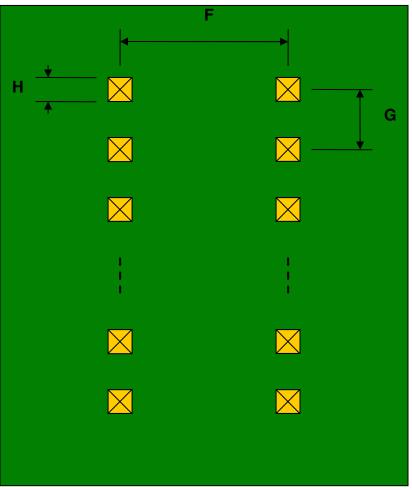

## SSOP-14 to DIP-14 SMT Adapter (0.65 mm pitch)

| DIMENSIONS |      |      |      |        |       |      |
|------------|------|------|------|--------|-------|------|
| REF.       | mm   |      |      | inches |       |      |
|            | MIN. | TYP. | MAX. | MIN.   | TYP.  | MAX. |
| Α          |      | 4.45 |      |        |       |      |
| В          |      | 2.45 |      |        |       |      |
| С          |      | 0.45 |      |        |       |      |
| D          |      | 0.20 |      |        |       |      |
| E          |      | 0.65 |      |        |       |      |
| F          |      |      |      |        | 0.300 |      |
| G          |      |      |      |        | 0.100 |      |
| Н          |      |      |      |        | 0.025 |      |