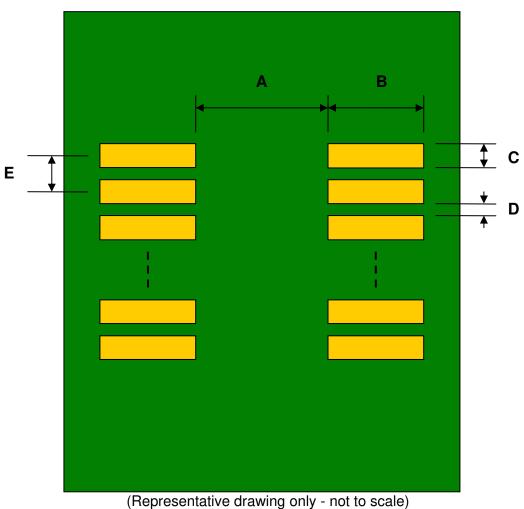

## SSOP-14 to DIP-14 SMT Adapter (0.65 mm pitch)

| DIMENSIONS |      |      |      |        |       |      |
|------------|------|------|------|--------|-------|------|
| REF.       | mm   |      |      | inches |       |      |
|            | MIN. | TYP. | MAX. | MIN.   | TYP.  | MAX. |
| Α          |      | 4.45 |      |        |       |      |
| В          |      | 2.45 |      |        |       |      |
| С          |      | 0.45 |      |        |       |      |
| D          |      | 0.20 |      |        |       |      |
| E          |      | 0.65 |      |        |       |      |
| F          |      |      |      |        | 0.300 |      |
| G          |      |      |      |        | 0.100 |      |
| Н          |      |      |      |        | 0.025 |      |