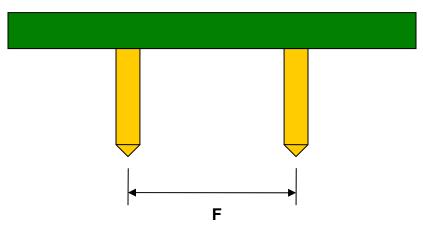

## SSOP-14 to DIP-14 SMT Adapter (0.65 mm pitch)

| DIMENSIONS |      |      |      |        |       |      |
|------------|------|------|------|--------|-------|------|
| REF.       | mm   |      |      | inches |       |      |
|            | MIN. | TYP. | MAX. | MIN.   | TYP.  | MAX. |
| Α          |      | 4.45 |      |        |       |      |
| В          |      | 2.45 |      |        |       |      |
| С          |      | 0.45 |      |        |       |      |
| D          |      | 0.20 |      |        |       |      |
| E          |      | 0.65 |      |        |       |      |
| F          |      |      |      |        | 0.300 |      |
| G          |      |      |      |        | 0.100 |      |
| Н          |      |      |      |        | 0.025 |      |

1

Bottom View (DIP Pins)

(Representative drawing only - not to scale)

(Representative drawing only - not to scale)

2