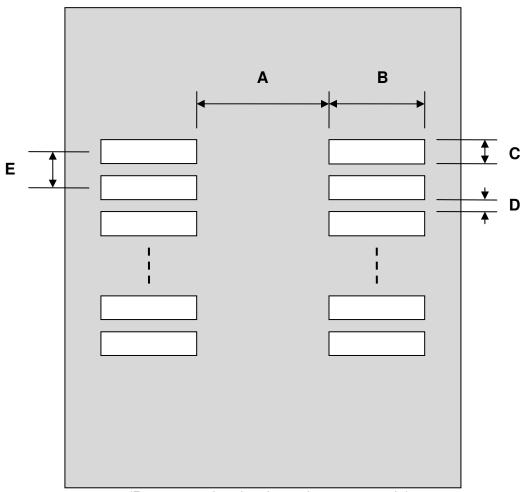

## SSOP-20 Stencil (0.65 mm pitch)

| DIMENSIONS |      |      |      |        |      |      |
|------------|------|------|------|--------|------|------|
| REF.       | mm   |      |      | inches |      |      |
|            | MIN. | TYP. | MAX. | MIN.   | TYP. | MAX. |
| Α          |      | 4.45 |      |        |      |      |
| В          |      | 2.45 |      |        |      |      |
| С          |      | 0.45 |      |        |      |      |
| D          |      | 0.20 |      |        |      |      |
| E          |      | 0.65 |      |        |      |      |

## **Top View (SMT Footprint)**

(Representative drawing only - not to scale)