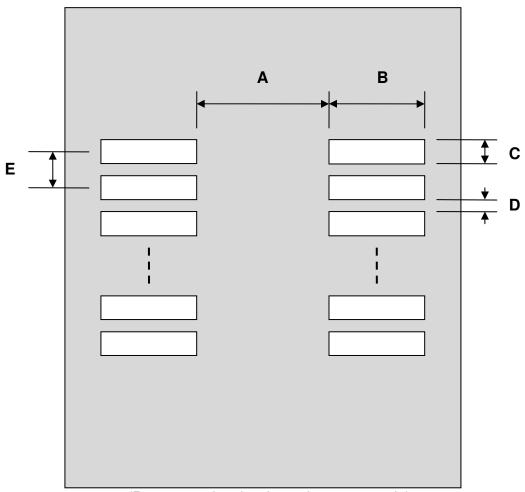

## SSOP-24 Stencil (0.65 mm pitch)

| DIMENSIONS |      |      |      |        |      |      |
|------------|------|------|------|--------|------|------|
| REF.       | mm   |      |      | inches |      |      |
|            | MIN. | TYP. | MAX. | MIN.   | TYP. | MAX. |
| Α          |      | 4.45 |      |        |      |      |
| В          |      | 2.45 |      |        |      |      |
| С          |      | 0.45 |      |        |      |      |
| D          |      | 0.20 |      |        |      |      |
| E          |      | 0.65 |      |        |      |      |

## **Top View (SMT Footprint)**

(Representative drawing only - not to scale)