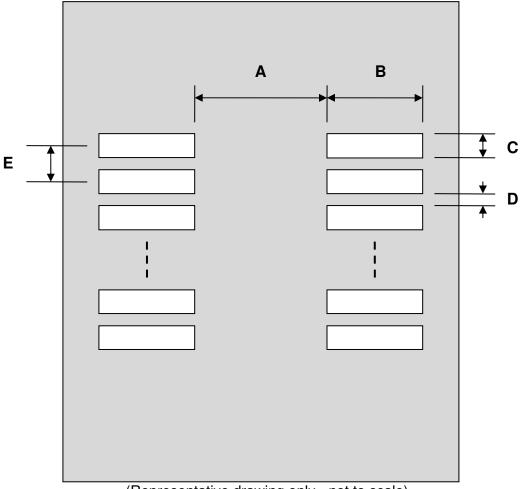

## SSOP-28 Stencil (0.65 mm pitch)

| DIMENSIONS |      |      |      |        |      |      |
|------------|------|------|------|--------|------|------|
| REF.       | mm   |      |      | inches |      |      |
|            | MIN. | TYP. | MAX. | MIN.   | TYP. | MAX. |
| Α          |      | 4.45 |      |        |      |      |
| В          |      | 2.45 |      |        |      |      |
| С          |      | 0.45 |      |        |      |      |
| D          |      | 0.20 |      |        |      |      |
| Е          |      | 0.65 |      |        |      |      |

## **Top View (SMT Footprint)**

(Representative drawing only - not to scale)