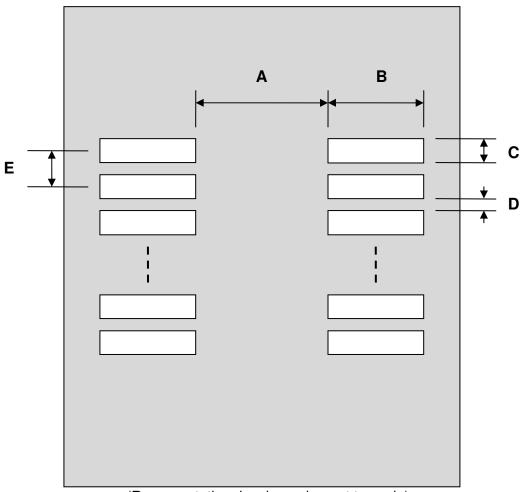

## SSOP-36 Stencil (0.8 mm pitch)

| DIMENSIONS |      |      |      |        |      |      |
|------------|------|------|------|--------|------|------|
| REF.       | mm   |      |      | inches |      |      |
|            | MIN. | TYP. | MAX. | MIN.   | TYP. | MAX. |
| А          |      | 4.45 |      |        |      |      |
| В          |      | 2.45 |      |        |      |      |
| С          |      | 0.45 |      |        |      |      |
| D          |      | 0.35 |      |        |      |      |
| E          |      | 0.80 |      |        |      |      |

(Representative drawing only - not to scale)