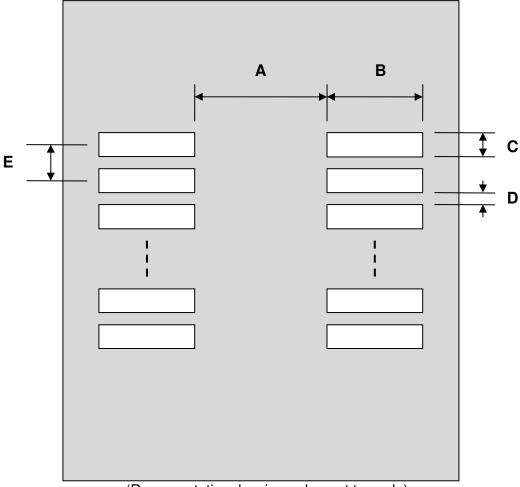

## SSOP-38 Stencil (0.65 mm pitch)

| DIMENSIONS |      |      |      |        |      |      |
|------------|------|------|------|--------|------|------|
| REF.       | mm   |      |      | inches |      |      |
|            | MIN. | TYP. | MAX. | MIN.   | TYP. | MAX. |
| Α          |      | 4.45 |      |        |      |      |
| В          |      | 2.45 |      |        |      |      |
| С          |      | 0.45 |      |        |      |      |
| D          |      | 0.20 |      |        |      |      |
| Е          |      | 0.65 |      |        |      |      |

## **Top View (SMT Footprint)**

(Representative drawing only - not to scale)