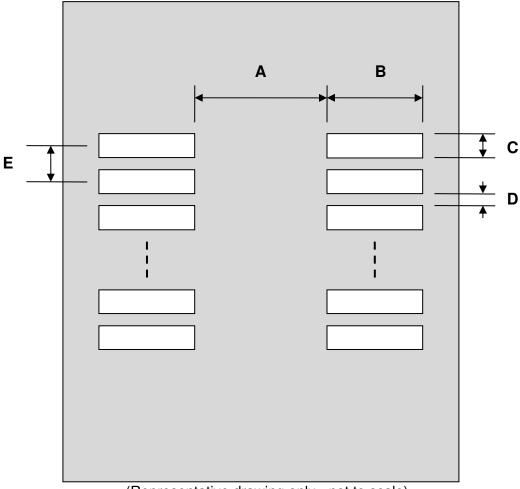

## uMAX-8/uSOP-8/MSOP-8 Stencil (0.65 mm pitch)

| DIMENSIONS |      |      |      |        |      |      |
|------------|------|------|------|--------|------|------|
| REF.       | mm   |      |      | inches |      |      |
|            | MIN. | TYP. | MAX. | MIN.   | TYP. | MAX. |
| Α          |      | 2.70 |      |        |      |      |
| В          |      | 2.30 |      |        |      |      |
| С          |      | 0.45 |      |        |      |      |
| D          |      | 0.20 |      |        |      |      |
| Е          |      | 0.65 |      |        |      |      |

## **Top View (SMT Footprint)**

(Representative drawing only - not to scale)