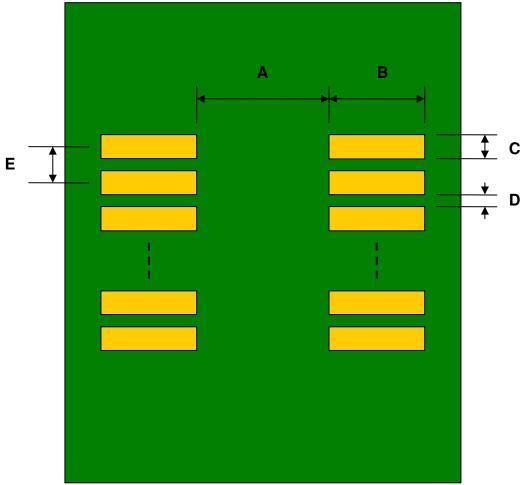

## uMAX-8/uSOP-8/MSOP-8 to DIP-8 SMT Adapter (0.65 mm pitch)

| DIMENSIONS |      |      |      |        |       |      |
|------------|------|------|------|--------|-------|------|
| REF.       | mm   |      |      | inches |       |      |
|            | MIN. | TYP. | MAX. | MIN.   | TYP.  | MAX. |
| Α          |      | 2.70 |      |        |       |      |
| В          |      | 2.30 |      |        |       |      |
| С          |      | 0.45 |      |        |       |      |
| D          |      | 0.20 |      |        |       |      |
| Е          |      | 0.65 |      |        |       |      |
| F          |      |      |      |        | 0.300 |      |
| G          |      |      |      |        | 0.100 |      |
| Н          |      |      |      |        | 0.025 |      |

**Top View (SMT Footprint)** 

(Representative drawing only - not to scale)