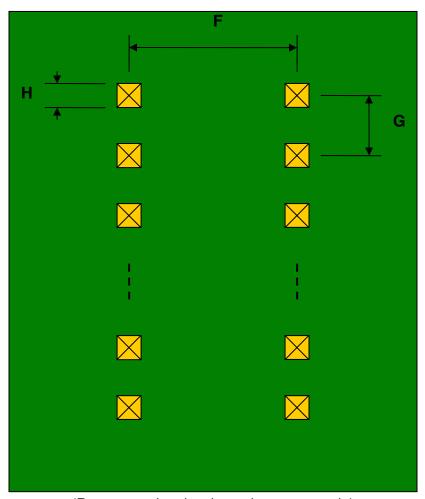

## uMAX-8/uSOP-8/MSOP-8 to DIP-8 SMT Adapter (0.65 mm pitch)

| DIMENSIONS |      |      |      |        |       |      |
|------------|------|------|------|--------|-------|------|
| REF.       | mm   |      |      | inches |       |      |
|            | MIN. | TYP. | MAX. | MIN.   | TYP.  | MAX. |
| Α          |      | 2.70 |      |        |       |      |
| В          |      | 2.30 |      |        |       |      |
| С          |      | 0.45 |      |        |       |      |
| D          |      | 0.20 |      |        |       |      |
| Е          |      | 0.65 |      |        |       |      |
| F          |      |      |      |        | 0.300 |      |
| G          |      |      |      |        | 0.100 |      |
| Н          |      |      |      |        | 0.025 |      |

## **Bottom View (DIP Pins)**

(Representative drawing only - not to scale)