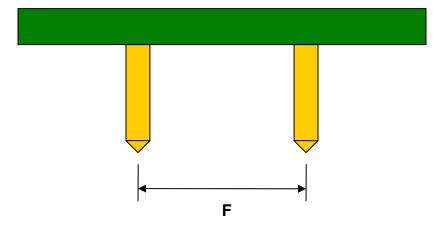

## uMAX-8/uSOP-8/MSOP-8 to DIP-8 SMT Adapter (0.65 mm pitch)

| DIMENSIONS |      |      |      |        |       |      |
|------------|------|------|------|--------|-------|------|
| REF.       | mm   |      |      | inches |       |      |
|            | MIN. | TYP. | MAX. | MIN.   | TYP.  | MAX. |
| Α          |      | 2.70 |      |        |       |      |
| В          |      | 2.30 |      |        |       |      |
| С          |      | 0.45 |      |        |       |      |
| D          |      | 0.20 |      |        |       |      |
| Е          |      | 0.65 |      |        |       |      |
| F          |      |      |      |        | 0.300 |      |
| G          |      |      |      |        | 0.100 |      |
| Н          |      |      |      |        | 0.025 |      |

## Side View (DIP Pins)

(Representative drawing only - not to scale)