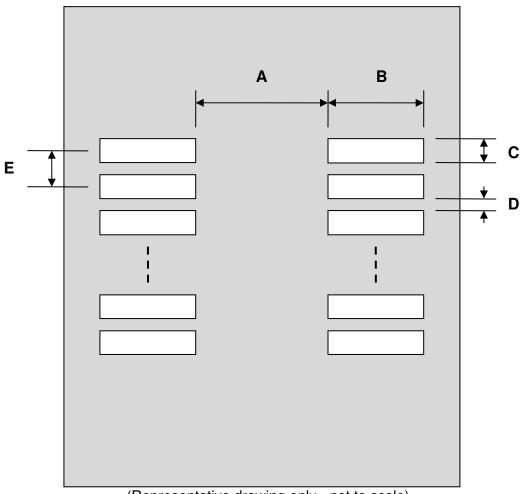

## uMAX-10/uSOP-10/MSOP-10 Stencil (0.5 mm pitch)

| DIMENSIONS |      |      |      |        |      |      |
|------------|------|------|------|--------|------|------|
| REF.       | mm   |      |      | inches |      |      |
|            | MIN. | TYP. | MAX. | MIN.   | TYP. | MAX. |
| Α          |      | 2.70 |      |        |      |      |
| В          |      | 2.30 |      |        |      |      |
| С          |      | 0.30 |      |        |      |      |
| D          |      | 0.20 |      |        |      |      |
| E          |      | 0.50 |      |        |      |      |