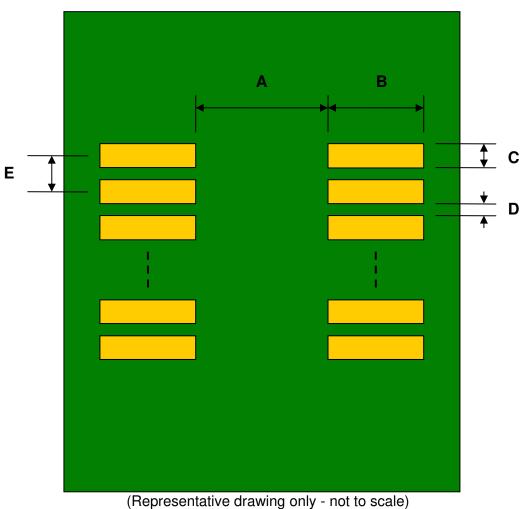

## QSOP-16 to DIP-16 SMT Adapter (0.635 mm / 25 mil pitch)

| DIMENSIONS |      |       |      |        |       |      |
|------------|------|-------|------|--------|-------|------|
| REF.       | mm   |       |      | inches |       |      |
|            | MIN. | TYP.  | MAX. | MIN.   | TYP.  | MAX. |
| Α          |      | 3.80  |      |        |       |      |
| В          |      | 2.10  |      |        |       |      |
| С          |      | 0.40  |      |        |       |      |
| D          |      | 0.235 |      |        |       |      |
| E          |      | 0.635 |      |        |       |      |
| F          |      |       |      |        | 0.300 |      |
| G          |      |       |      |        | 0.100 |      |
| Н          |      |       |      |        | 0.025 |      |