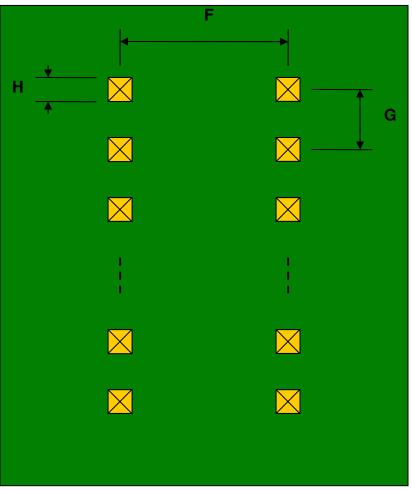

## QSOP-16 to DIP-16 SMT Adapter (0.635 mm / 25 mil pitch)

| DIMENSIONS |      |       |      |        |       |      |
|------------|------|-------|------|--------|-------|------|
| REF.       | mm   |       |      | inches |       |      |
|            | MIN. | TYP.  | MAX. | MIN.   | TYP.  | MAX. |
| Α          |      | 3.80  |      |        |       |      |
| В          |      | 2.10  |      |        |       |      |
| С          |      | 0.40  |      |        |       |      |
| D          |      | 0.235 |      |        |       |      |
| E          |      | 0.635 |      |        |       |      |
| F          |      |       |      |        | 0.300 |      |
| G          |      |       |      |        | 0.100 |      |
| Н          |      |       |      |        | 0.025 |      |

1

Bottom View (DIP Pins)

(Representative drawing only - not to scale)

(Representative drawing only - not to scale)

2