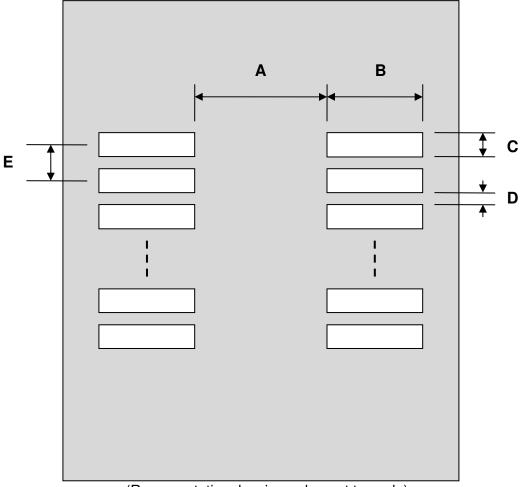

## QSOP-20 Stencil (0.635 mm / 25 mil pitch)

| DIMENSIONS |      |       |      |        |      |      |
|------------|------|-------|------|--------|------|------|
| REF.       | mm   |       |      | inches |      |      |
|            | MIN. | TYP.  | MAX. | MIN.   | TYP. | MAX. |
| Α          |      | 3.80  |      |        |      |      |
| В          |      | 2.10  |      |        |      |      |
| С          |      | 0.40  |      |        |      |      |
| D          |      | 0.235 |      |        |      |      |
| Е          |      | 0.635 |      |        |      |      |

## **Top View (SMT Footprint)**

(Representative drawing only - not to scale)