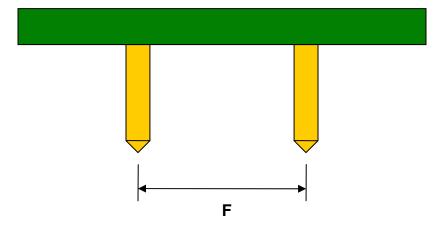

## QSOP-24 to DIP-24 SMT Adapter (0.635 mm / 25 mil pitch)

| DIMENSIONS |      |       |      |        |       |      |
|------------|------|-------|------|--------|-------|------|
| REF.       | mm   |       |      | inches |       |      |
|            | MIN. | TYP.  | MAX. | MIN.   | TYP.  | MAX. |
| Α          |      | 3.80  |      |        |       |      |
| В          |      | 2.10  |      |        |       |      |
| С          |      | 0.40  |      |        |       |      |
| D          |      | 0.235 |      |        |       |      |
| Е          |      | 0.635 |      |        |       |      |
| F          |      |       |      |        | 0.300 |      |
| G          |      |       |      |        | 0.100 |      |
| Н          |      |       |      |        | 0.025 |      |

## Side View (DIP Pins)

(Representative drawing only - not to scale)