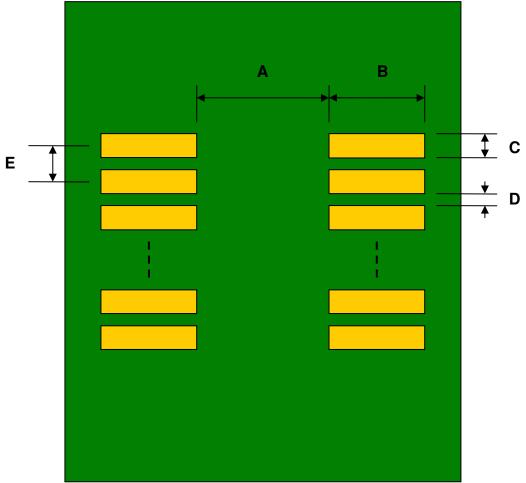

## QSOP-24 to DIP-24 SMT Adapter (0.635 mm / 25 mil pitch)

| DIMENSIONS |      |       |      |        |       |      |
|------------|------|-------|------|--------|-------|------|
| REF.       | mm   |       |      | inches |       |      |
|            | MIN. | TYP.  | MAX. | MIN.   | TYP.  | MAX. |
| Α          |      | 3.80  |      |        |       |      |
| В          |      | 2.10  |      |        |       |      |
| С          |      | 0.40  |      |        |       |      |
| D          |      | 0.235 |      |        |       |      |
| Е          |      | 0.635 |      |        |       |      |
| F          |      |       |      |        | 0.300 |      |
| G          |      |       |      |        | 0.100 |      |
| Н          |      |       |      |        | 0.025 |      |

#### **Top View (SMT Footprint)**

(Representative drawing only - not to scale)