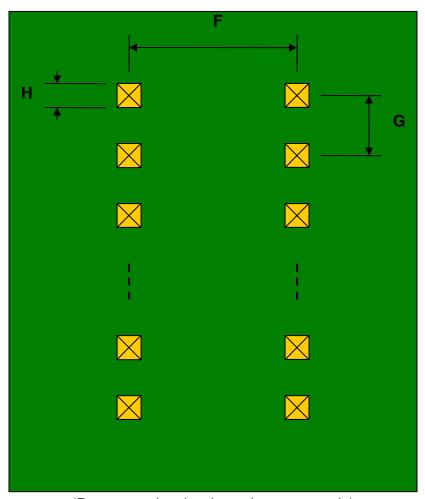

## QSOP-24 to DIP-24 SMT Adapter (0.635 mm / 25 mil pitch)

| DIMENSIONS |      |       |      |        |       |      |
|------------|------|-------|------|--------|-------|------|
| REF.       | mm   |       |      | inches |       |      |
|            | MIN. | TYP.  | MAX. | MIN.   | TYP.  | MAX. |
| Α          |      | 3.80  |      |        |       |      |
| В          |      | 2.10  |      |        |       |      |
| С          |      | 0.40  |      |        |       |      |
| D          |      | 0.235 |      |        |       |      |
| Е          |      | 0.635 |      |        |       |      |
| F          |      |       |      |        | 0.300 |      |
| G          |      |       |      |        | 0.100 |      |
| Н          |      |       |      |        | 0.025 |      |

## **Bottom View (DIP Pins)**

(Representative drawing only - not to scale)