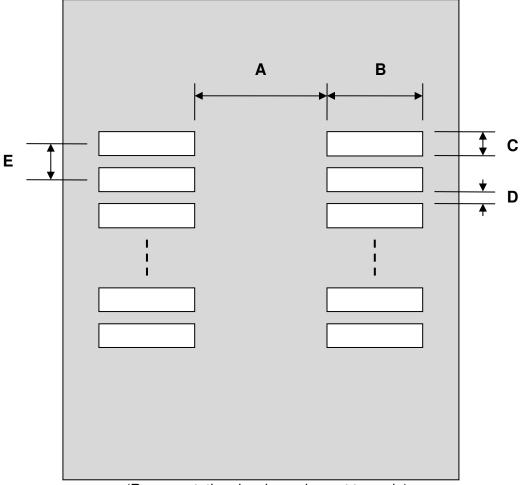

## QSOP-28 Stencil (0.635 mm / 25 mil pitch)

| DIMENSIONS |      |       |      |        |      |      |
|------------|------|-------|------|--------|------|------|
| REF.       | mm   |       |      | inches |      |      |
|            | MIN. | TYP.  | MAX. | MIN.   | TYP. | MAX. |
| Α          |      | 3.80  |      |        |      |      |
| В          |      | 2.10  |      |        |      |      |
| С          |      | 0.40  |      |        |      |      |
| D          |      | 0.235 |      |        |      |      |
| Е          |      | 0.635 |      |        |      |      |

## **Top View (SMT Footprint)**

(Representative drawing only - not to scale)