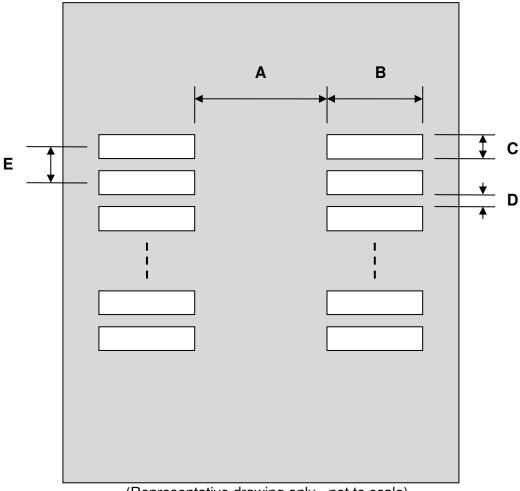

## TSSOP-8 Stencil (0.65 mm pitch)

| DIMENSIONS |      |      |      |        |      |      |
|------------|------|------|------|--------|------|------|
| REF.       | mm   |      |      | inches |      |      |
|            | MIN. | TYP. | MAX. | MIN.   | TYP. | MAX. |
| Α          |      | 3.10 |      |        |      |      |
| В          |      | 2.40 |      |        |      |      |
| С          |      | 0.45 |      |        |      |      |
| D          |      | 0.20 |      |        |      |      |
| E          |      | 0.65 |      |        |      |      |

## **Top View (SMT Footprint)**

(Representative drawing only - not to scale)