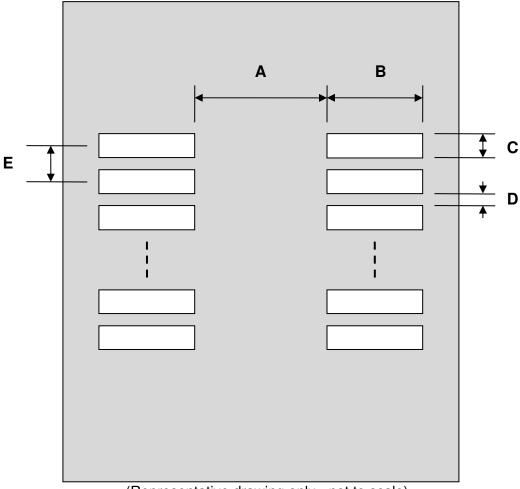

## TSSOP-14 Stencil (0.65 mm pitch)

| DIMENSIONS |      |      |      |        |      |      |
|------------|------|------|------|--------|------|------|
| REF.       | mm   |      |      | inches |      |      |
|            | MIN. | TYP. | MAX. | MIN.   | TYP. | MAX. |
| Α          |      | 3.10 |      |        |      |      |
| В          |      | 2.40 |      |        |      |      |
| С          |      | 0.45 |      |        |      |      |
| D          |      | 0.20 |      |        |      |      |
| Е          |      | 0.65 |      |        |      |      |

## **Top View (SMT Footprint)**

(Representative drawing only - not to scale)